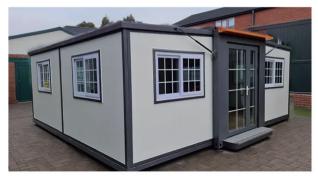

# Regular Double-wing Expansion Box JIAQIANG PRODUCT TYPE

This product is a conventional expansion box and it can expand the area by 2.7 times by folding multiple times, all indoor decorations including bathroom are integrated, which can greatly reduce transportation costs and achieve a comfortable and convenient use environment. Because the whole house production adopts modular assembly technology, the decoration of all products is flexible and can meet the customer's requirements for decoration style to a large extent.

## Appearance Display