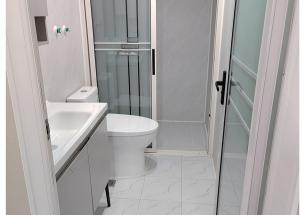

----------|----------------------------------|---------|
| L9000*W6220*H2480mm | L8540*W6060*H2200mm | L9000*W2200*H2480mm | A 40HQ Container can hold 1 sets | 56      |

### 40-foot double-wing expansion house



| Expand the size      | Internal dimensions  | Folding dimensions   | Loading capacity                 | Size/m² |
|----------------------|----------------------|----------------------|----------------------------------|---------|
| L11800*W6220*H2480mm | L11540*W6060*H2200mm | L11800*W2200*H2480mm | A 40HQ Container can hold 1 sets | 73      |

# Spatial Layout







One Hall and one bathroom



Two rooms and a living room



Three rooms and one hall

# Interior Display•Living Room Display







# Interior Display•Kitchen Display







# Interior Display•Bathroom Display







## Appearance Display

#### Luxury double-wing expansion house







20-foot double-wing expansion house







Color-coated coil appearance double-wing expansion house







# Flat Top Double-wing Expansion Box JIAQIANG PRODUCT TYPE



This product is an adjustment based on the conventional expansion box. All functions are the same as the conventional expansion box, it just adjusts the roof structure to make the roof almost flat, so that the product can be built in 2-3 floors, allowing the living space to have multiple forms.

## Product Introduction



| Structure material           | Galvanized cold-rolled steel (SGH340) fully galvanized square tube frame |
|------------------------------|--------------------------------------------------------------------------|
| Coating