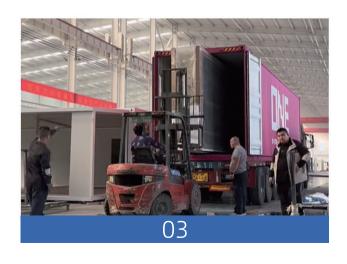

Fire rating                  | Flame retardant class B1                                                 |
| Ground load                  | 1.5KN/m²                                                                 |
| Roof load                    | 1.5KN/m²                                                                 |
| Wind load                    | 0.6KN/m <sup>2</sup>                                                     |
| Insulation factor            | >R3.5                                                                    |
| Structure life               | 20years                                                                  |
|                              |                                                                          |

# Opening Method



# Transport Display







# Product Model

## 700mm 20-foot double-wing expansion box



| Expand the size     | Internal dimensions | Folding dimensions | Loading capacity                 | Size/m² |
|---------------------|---------------------|--------------------|----------------------------------|---------|
| L5900*W4800*H2480mm | L5460*W4640*H2240mm | L5900*W700*H2480mm | A 40HQ Container can hold 6 sets | 27.5    |

#### 700mm 40-foot double-wing expansion box



| Expand the size      | Internal dimensions  | Folding dimensions  | Loading capacity                 | Size/m² |
|----------------------|----------------------|---------------------|----------------------------------|---------|
| L11800*W4800*H2450mm | L11540*W4720*H2200mm | L11800*W700*H2450mm | A 40HQ Container can hold 2 sets | 57      |

# In