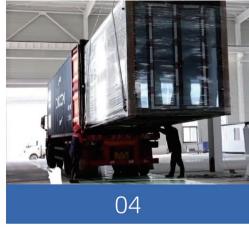

oor material               | Fireproof cement fiber floor 18mm thick                                  |
| Fire rating                  | Flame retardant class B1                                                 |
| Ground load                  | 1.5KN/m²                                                                 |
| Roof load                    | 1.5KN/m²                                                                 |
| Wind load                    | 0.6KN/m²                                                                 |
| Insulation factor            | >R3.5                                                                    |
| Structure life               | 20years                                                                  |

# Opening Method



# Transport Display









## Product Model

#### 10-foot double-wing expansion house







| Expand the size    |    |
|--------------------|----|
| L2950*W6400*H2480m | ım |

Internal dimensions L2510\*W6400\*H2240mm Folding dimensions L2950\*W2300\*H2480mm Loading capacity

A 40HQ Container can hold 4 sets

Size/m²

18.5

#### 20-foot double-wing expansion house







| Expand the size     | Internal dimensions | Folding dimensions  | Loading capacity                 | Size/m² |
|---------------------|---------------------|---------------------|----------------------------------|---------|
| L5900*W6400*H2480mm | L5460*W6410*H2240mm | L5900*W2400*H2480mm | A 40HQ Container can hold 2 sets | 37      |

### 30-foot double-wing expansion house



| Expand the size     | Internal dimensions | Folding dimensions