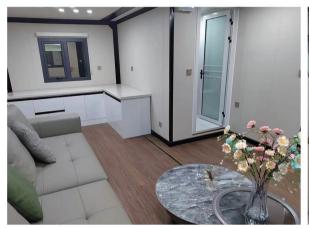

-----------|---------------------|---------------------|----------------------------------|---------|
| L9000*W6220*H2480mm | L8540*W6060*H2200mm | L9000*W2200*H2480mm | A 40HQ Container can hold 1 sets | 56      |

### 40-foot double-wing expansion house



| Expand the size      | Internal dimensions  | Folding dimensions   | Loading capacity                 | Size/m² |
|----------------------|----------------------|----------------------|----------------------------------|---------|
| L11800*W6220*H2480mm | L11540*W6060*H2200mm | L11800*W2200*H2480mm | A 40HQ Container can hold 1 sets | 73      |

# Spatial Layout







One Hall and one bathroom



Two rooms and a living room



Three rooms and one hall

# Interior Display•Living Room Display







# Interior Display•Kitchen Display







# Interior Display•Bathroom Display







## Appearance Display

#### Luxury double-wing expansion house







20-foot double-wing expansion house







Color-coated coil appearance double-wing expansion house







# Flat Top Double-wing Expansion Box JIAQIANG PRODUCT TYPE



This product is an adjustment based on the conventional expansion box. All functions are the same as the conventional expansion box, it just adjusts the roof structure to make the roof almost flat, so that the product can be built in 2-3 floors, allowing the living space to have multiple forms.

## Product Introduction



| Structure material           | Galvanized cold-rolled steel (SGH340) fully galvanized square tube frame |
|------------------------------|------------------------------------------------