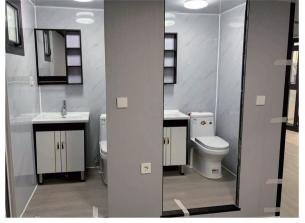

------------|----------------------------------|---------|
| L9000*W6220*H2480mm | L8540*W6060*H2200mm | L9000*W2200*H2480mm | A 40HQ Container can hold 1 sets | 56      |

### 40-foot double-wing expansion house



| Expand the size      | Internal dimensions  | Folding dimensions   | Loading capacity                 | Size/m² |
|----------------------|----------------------|----------------------|----------------------------------|---------|
| L11800*W6220*H2480mm | L11540*W6060*H2200mm | L11800*W2200*H2480mm | A 40HQ Container can hold 1 sets | 73      |

# Spatial Layout







One Hall and one bathroom



Two rooms and a living room



Three rooms and one hall

# Interior Display•Living Room Display







# Interior Display•Kitchen Display







# Interior Display•Bathroom Display







## Appearance Display

#### Luxury double-wing expansion house







20-foot double-wing expansion house







Color-coated coil appearance double-wing expansion house







# Flat Top Double-wing Expansion Box JIAQIANG PRODUCT TYPE



This product is an adjustment based on the conventional expansion box. All functions are the same as the conventional expansion box, it just adjusts the roof structure to make the roof almost flat, so that the product can be built in 2-3 floors, allowing the living space to have multiple forms.

## Product Introduction



| Structure material           | Galvanized cold-rolled steel (SGH340) fully galvanized square tube frame |
|------------------------------|--------------------------------------------------------------------------|
| Coating