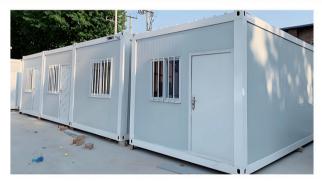

# Packaged Box House JIAQIANG PRODUCT TYPE

Box-type houses are the products with the largest export volume of our company, because this product can be infinitely connected horizontally and vertically, and the interior area can be made into various sizes by reducing wall panels to meet the requirements of various usage scenarios. The overall structure is extruded using high-strength steel profiles and then welded by oxygen dioxide to form a solid main structure, which can effectively withstand 12-magnitude winds and 10-magnitude earthquakes. The only disadvantage is th-at on-site construction is difficult and requires professional training. Usually after customer places the order, can arrange construction personnel to our company to train installation skills, or our company arrange professionals to go to the site to assist in the construction.

## Product introduction

| Box size(L*W*H mm)           | 5900*2460*2896                                                            |
|------------------------------|---------------------------------------------------------------------------|
| Internal size(L*W*H mm)      | 5765*2290*2610                                                            |
| Construction area            | 15m²                                                                      |
| Structure material           | Galvanized cold-rolled steel(SGH340)                                      |
| Thermal insulation structure | 75mm advanced glass wool insulation composite board                       |
| Sealed structure             | 1150S-type double-sided interface, no cold bridge reaction on the wall    |
| Rainproof structure          | 75mm wide gutter drainage system, stamped four-corner drainage structure. |
| Fire rating                  | Flame retardant class A                                                   |
| Ground load                  | 2.0KN/m²                                                                  |
| Roof load                    | 2.0KN/m²                                                                  |
| Wind load                    | 0.6KN/m²                                                                  |
| Insulation factor            | >R3.5                                                                     |
| Structure life               | 25 years                                                                  |
|                              |                                                                           |