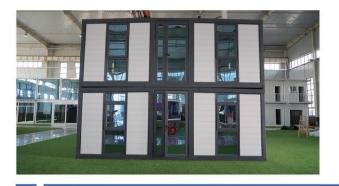

|

# Opening Method



# Transport Display







## Product Model

L5900\*W6420\*H2450mm

#### 20-foot flat top double-wing expansion box



L5900\*W2250\*H2450mm

A 40HQ Container can hold 2 sets

38

#### 40-foot flat top double-wing expansion box

L5740\*W6260\*H2250mm



| Expand the size      | Internal dimensions  | Folding dimensions   | Loading capacity                 | Size/m² |
|----------------------|----------------------|----------------------|----------------------------------|---------|
| L11800*W6420*H2450mm | L11650*W6260*H2210mm | L11800*W2250*H2450mm | A 40HQ Container can hold 1 sets | 76      |

# Interior Display•Living Room Display







# Interior Display•Bedroom Display







# Appearance Display

### Double-storey flat roof expansion house







#### Luxury double-storey flat roof expansion house







#### Flat roof double-wing expansion house







# 700 double-wing expansion box JIAQIANG PRODUCT TYPE



This product is a 700 expansion box. This product is mainly to save transportation space and reduce transportation costs. The open state of this product can increase the usable area by 6.9 times. The disadvantage is that the bathroom cannot be integrated inside. If the customer needs to install the bathroom, it can only be achieved through secondary construction at the site of use.

### Product Introduction



| Structure material           | Galvanized cold-rolled steel (SGH340) fully galvanized square tube frame |
|------------------------------|--------------------------------------------------------------------------