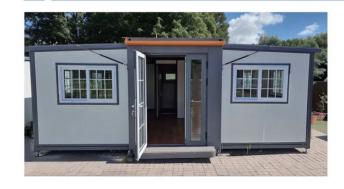

# Regular Double-wing Expansion Box JIAQIANG PRODUCT TYPE

This product is a conventional expansion box and it can expand the area by 2.7 times by folding multiple times, all indoor decorations including bathroom are integrated, which can greatly reduce transportation costs and achieve a comfortable and convenient use environment. Because the whole house production adopts modular assembly technology, the decoration of all products is flexible and can meet the customer's requirements for decoration style to a large extent.

## Appearance Display