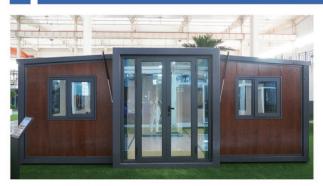

# Regular Double-wing Expansion Box JIAQIANG PRODUCT TYPE

This product is a conventional expansion box and it can expand the area by 2.7 times by folding multiple times, all indoor decorations including bathroom are integrated, which can greatly reduce transportation costs and achieve a comfortable and convenient use environment. Because the whole house production adopts modular assembly technology, the decoration of all products is flexible and can meet the customer's requirements for decoration style to a large extent.

## Appearance Display