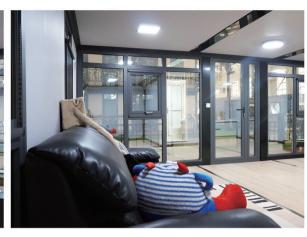

|
| Structure life               | 20years                                                                  |

# Opening Method



# Transport Display







## Product Model

L5900\*W6420\*H2450mm

#### 20-foot flat top double-wing expansion box



L5900\*W2250\*H2450mm

A 40HQ Container can hold 2 sets

38

#### 40-foot flat top double-wing expansion box

L5740\*W6260\*H2250mm



| Expand the size      | Internal dimensions  | Folding dimensions   | Loading capacity                 | Size/m² |
|----------------------|----------------------|----------------------|----------------------------------|---------|
| L11800*W6420*H2450mm | L11650*W6260*H2210mm | L11800*W2250*H2450mm | A 40HQ Container can hold 1 sets | 76      |

# Interior Display•Living Room Display







# Interior Display•Bedroom Display







# Appearance Display

### Double-storey flat roof expansion house







#### Luxury double-storey flat roof expansion house







#### Flat roof double-wing expansion house







# 700 double-wing expansion box JIAQIANG PRODUCT TYPE



This product is a 700 expansion box. This product is mainly to save transportation space and reduce transportation costs. The open state of this product can increase the usable area by 6.9 times. The disadvantage is that the bathroom cannot be integrated inside. If the customer needs to install the bathroom, it can only be achieved through secondary construction at the site of use.

### Product Introduction



| Structure material           | Galvanized cold-rolled steel (SGH340) fully galvanized square tube fra