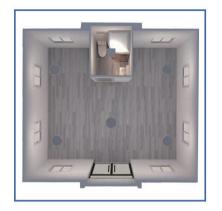

# Spatial Layout

One Hall and one bathroom

Two rooms and a living room

Three rooms and one hall