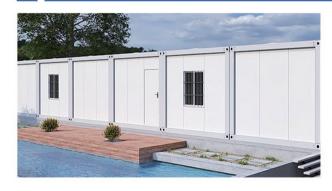

# Regular Double-wing Expansion Box JIAQIANG PRODUCT TYPE

This product is a conventional expansion box and it can expand the area by 2.7 times by folding multiple times, all indoor decorations including bathroom are integrated, which can greatly reduce transportation costs and achieve a comfortable and convenient use environment. Because the whole house production adopts modular assembly technology, the decoration of all products is flexible and can meet the customer's requirements for decoration style to a large extent.

#### Luxury double-wing expansion house

20-foot double-wing expansion house

Color-coated coil appearance double-wing expansion house