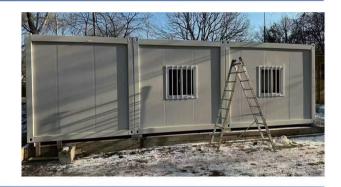

# Regular Double-wing Expansion Box JIAQIANG PRODUCT TYPE

This product is a conventional expansion box and it can expand the area by 2.7 times by folding multiple times, all indoor decorations including bathroom are integrated, which can greatly reduce transportation costs and achieve a comfortable and convenient use environment. Because the whole house production adopts modular assembly technology, the decoration of all products is flexible and can meet the customer's requirements for decoration style to a large extent.

# Opening Method

# Transport Display