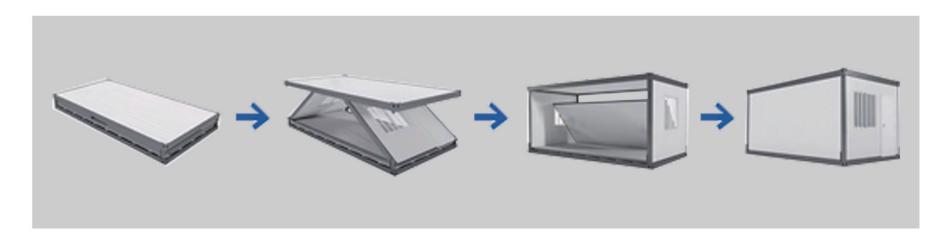

# Packaged Box House JIAQIANG PRODUCT TYPE

Box-type houses are the products with the largest export volume of our company, because this product can be infinitely connected horizontally and vertically, and the interior area can be made into various sizes by reducing wall panels to meet the requirements of various usage scenarios. The overall structure is extruded using high-strength steel profiles and then welded by oxygen dioxide to form a solid main structure, which can effectively withstand 12-magnitude winds and 10-magnitude earthquakes. The only disadvantage is th-at on-site construction is difficult and requires professional training. Usually after customer places the order, can arrange construction personnel to our company to train installation skills, or our company arrange professionals to go to the site to assist in the construction.

## Product introduction

| Box size(L*W*H mm)           | 5900*2460*2896                                                            |
|------------------------------|---------------------------------------------------------------------------|
| Internal size(L*W*H mm)      | 5765*2290*2610                                                            |
| Construction area            | 15m²                                                                      |
| Structure material           | Galvanized cold-rolled steel(SGH340)                                      |
| Thermal insulation structure | 75mm advanced glass wool insulation composite board                       |
| Sealed structure             | 1150S-type double-sided interface, no cold bridge reaction on the wall    |
| Rainproof structure          | 75mm wide gutter drainage system, stamped four-corner drainage structure. |
| Fire rating                  | Flame retardant class A                                                   |
| Ground load                  | 2.0KN/m²                                                                  |
| Roof load                    | 2.0KN/m²                                                                  |
| Wind load                    | 0.6KN/m²                                                                  |
| Insulation factor            | >R3.5                                                                     |
| Structure life               | 25 years                                                                  |
|                              |                                                                           |