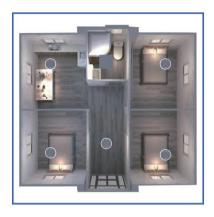

# Spatial Layout

One Hall and one bathroom

Two rooms and a living room

Three rooms and one hall