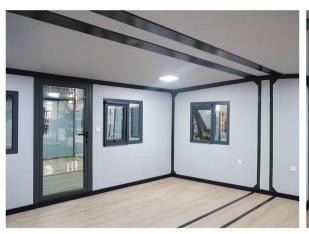

double-wing expansion box



| Expand the size     | Internal dimensions | Folding dimensions | Loading capacity                 | Size/m² |
|---------------------|---------------------|--------------------|----------------------------------|---------|
| L5900*W4800*H2480mm | L5460*W4640*H2240mm | L5900*W700*H2480mm | A 40HQ Container can hold 6 sets | 27.5    |

#### 700mm 40-foot double-wing expansion box



| Expand the size      | Internal dimensions  | Folding dimensions  | Loading capacity                 | Size/m² |
|----------------------|----------------------|---------------------|----------------------------------|---------|
| L11800*W4800*H2450mm | L11540*W4720*H2200mm | L11800*W700*H2450mm | A 40HQ Container can hold 2 sets | 57      |

# Interior display•Living room display







# Interior display•Bedroom display







## Appearance Display

#### 700mm 20-foot double-wing expansion box







700mm 20-foot double-wing expansion box color-coated coil appearance







700mm 40-foot double-wing expansion box







# Packaged Box House JIAQIANG PRODUCT TYPE



Box-type houses are the products with the largest export volume of our company, because this product can be infinitely connected horizontally and vertically, and the interior area can be made into various sizes by reducing wall panels to meet the requirements of various usage scenarios. The overall structure is extruded using high-strength steel profiles and then welded by oxygen dioxide to form a solid main structure, which can effectively withstand 12-magnitude winds and 10-magnitude earthquakes. The