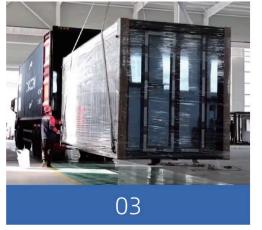

Floor material               | Fireproof cement fiber floor 18mm thick                                  |
| Fire rating                  | Flame retardant class B1                                                 |
| Ground load                  | 1.5KN/m²                                                                 |
| Roof load                    | 1.5KN/m²                                                                 |
| Wind load                    | 0.6KN/m²                                                                 |
| Insulation factor            | >R3.5                                                                    |
| Structure life               | 20years                                                                  |

# Opening Method



# Transport Display









## Product Model

#### 10-foot double-wing expansion house







| Expand the size    |    |
|--------------------|----|
| L2950*W6400*H2480m | ım |

Internal dimensions L2510\*W6400\*H2240mm Folding dimensions L2950\*W2300\*H2480mm Loading capacity

A 40HQ Container can hold 4 sets

Size/m²

18.5

#### 20-foot double-wing expansion house







| Expand the size     | Internal dimensions | Folding dimensions  | Loading capacity                 | Size/m² |
|---------------------|---------------------|---------------------|----------------------------------|---------|
| L5900*W6400*H2480mm | L5460*W6410*H2240mm | L5900*W2400*H2480mm | A 40HQ Container can hold 2 sets | 37      |

### 30-foot double-wing expansion house



| Expand the size     | Internal dimensions | Folding dimensions