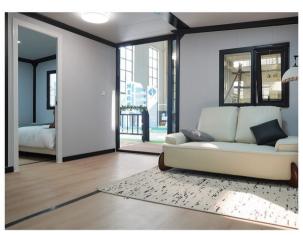

le-wing expansion box



| Expand the size     | Internal dimensions | Folding dimensions | Loading capacity                 | Size/m² |
|---------------------|---------------------|--------------------|----------------------------------|---------|
| L5900*W4800*H2480mm | L5460*W4640*H2240mm | L5900*W700*H2480mm | A 40HQ Container can hold 6 sets | 27.5    |

#### 700mm 40-foot double-wing expansion box



| Expand the size      | Internal dimensions  | Folding dimensions  | Loading capacity                 | Size/m² |
|----------------------|----------------------|---------------------|----------------------------------|---------|
| L11800*W4800*H2450mm | L11540*W4720*H2200mm | L11800*W700*H2450mm | A 40HQ Container can hold 2 sets | 57      |

# Interior display•Living room display







# Interior display•Bedroom display







## Appearance Display

#### 700mm 20-foot double-wing expansion box







700mm 20-foot double-wing expansion box color-coated coil appearance







700mm 40-foot double-wing expansion box







# Packaged Box House JIAQIANG PRODUCT TYPE



Box-type houses are the products with the largest export volume of our company, because this product can be infinitely connected horizontally and vertically, and the interior area can be made into various sizes by reducing wall panels to meet the requirements of various usage scenarios. The overall structure is extruded using high-strength steel profiles and then welded by oxygen dioxide to form a solid main structure, which can effectively withstand 12-magnitude winds and 10-magnitude earthquakes. The only