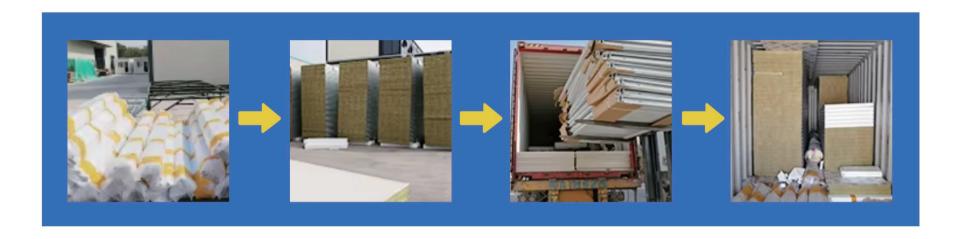

m color steel plate                               |
| Rainproof structure     | 75mm wide gutter drainage system, stamped four-corner drainage structure. |
| Fire rating             | Flame retardant class A                                                   |
| Ground load             | 1.5KN/m <sup>2</sup>                                                      |
| Roof load               | 1.5KN/m²                                                                  |
| Wind load               | 0.6KN/m <sup>2</sup>                                                      |
| Insulation factor       | >R3.5                                                                     |
| Structure life          | 15years                                                                   |

# Loading Display



# Installation Sequence

















# Project Presentation

### Malaysia Villa Cottage







Creative B&B







Car Showroom









#### Design and Consulting

We know that each customer has different understanding and needs for architecture, so the company will assign the most suitable designer to each customer based on his or her ideas, and try to meet all the customer's requirements for the product while ensuring the rationality of the building structure.



#### Material selection

The company has always adhered to high standards in material selection. Steel, doors, windows, hardware, decorative materials, etc. are all selected from well-known domestic brands and have strict requirements for the selection of suppliers. In addition, the company will conduct quality inspection