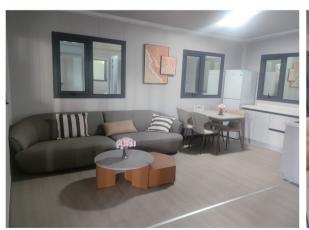

ty                 | Size/m² |
|---------------------|---------------------|---------------------|----------------------------------|---------|
| L9000*W6220*H2480mm | L8540*W6060*H2200mm | L9000*W2200*H2480mm | A 40HQ Container can hold 1 sets | 56      |

### 40-foot double-wing expansion house



| Expand the size      | Internal dimensions  | Folding dimensions   | Loading capacity                 | Size/m² |
|----------------------|----------------------|----------------------|----------------------------------|---------|
| L11800*W6220*H2480mm | L11540*W6060*H2200mm | L11800*W2200*H2480mm | A 40HQ Container can hold 1 sets | 73      |

# Spatial Layout







One Hall and one bathroom



Two rooms and a living room



Three rooms and one hall

# Interior Display•Living Room Display







# Interior Display•Kitchen Display







# Interior Display•Bathroom Display







## Appearance Display

#### Luxury double-wing expansion house







20-foot double-wing expansion house







Color-coated coil appearance double-wing expansion house







# Flat Top Double-wing Expansion Box JIAQIANG PRODUCT TYPE



This product is an adjustment based on the conventional expansion box. All functions are the same as the conventional expansion box, it just adjusts the roof structure to make the roof almost flat, so that the product can be built in 2-3 floors, allowing the living space to have multiple forms.

## Product Introduction



| Structure material           | Galvanized cold-rolled steel (SGH340) fully galvanized square tube frame |
|------------------------------|------