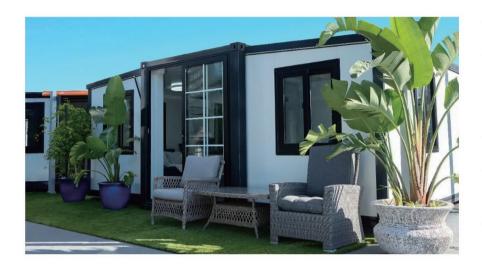

# Regular Double-wing Expansion Box JIAQIANG PRODUCT TYPE

This product is a conventional expansion box and it can expand the area by 2.7 times by folding multiple times, all indoor decorations including bathroom are integrated, which can greatly reduce transportation costs and achieve a comfortable and convenient use environment. Because the whole house production adopts modular assembly technology, the decoration of all products is flexible and can meet the customer's requirements for decoration style to a large extent.

## Appearance Display

#### Luxury double-wing expansion house

20-foot double-wing expansion house

Color-coated coil appearance double-wing expansion house