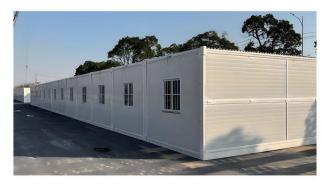

# Packaged Box House JIAQIANG PRODUCT TYPE

Box-type houses are the products with the largest export volume of our company, because this product can be infinitely connected horizontally and vertically, and the interior area can be made into various sizes by reducing wall panels to meet the requirements of various usage scenarios. The overall structure is extruded using high-strength steel profiles and then welded by oxygen dioxide to form a solid main structure, which can effectively withstand 12-magnitude winds and 10-magnitude earthquakes. The only disadvantage is th-at on-site construction is difficult and requires professional training. Usually after customer places the order, can arrange construction personnel to our company to train installation skills, or our company arrange professionals to go to the site to assist in the construction.

# Project Presentation