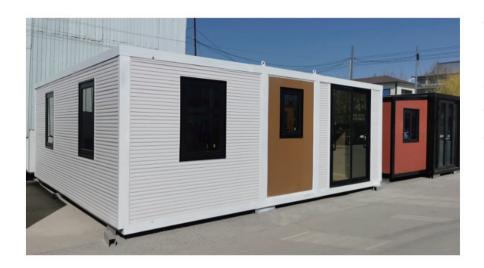

# Flat Top Double-wing Expansion Box JIAQIANG PRODUCT TYPE

This product is an adjustment based on the conventional expansion box. All functions are the same as the conventional expansion box, it just adjusts the roof structure to make the roof almost flat, so that the product can be built in 2-3 floors, allowing the living space to have multiple forms.

# Appearance Display