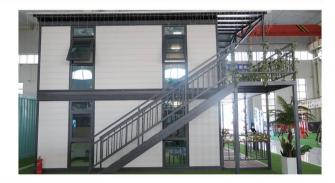

## Product Model

L5900\*W6420\*H2450mm

#### 20-foot flat top double-wing expansion box



L5900\*W2250\*H2450mm

A 40HQ Container can hold 2 sets

38

#### 40-foot flat top double-wing expansion box

L5740\*W6260\*H2250mm



| Expand the size      | Internal dimensions  | Folding dimensions   | Loading capacity                 | Size/m² |
|----------------------|----------------------|----------------------|----------------------------------|---------|
| L11800*W6420*H2450mm | L11650*W6260*H2210mm | L11800*W2250*H2450mm | A 40HQ Container can hold 1 sets | 76      |

# Interior Display•Living Room Display







# Interior Display•Bedroom Display







# Appearance Display

### Double-storey flat roof expansion house







#### Luxury double-storey flat roof expansion house







#### Flat roof double-wing expansion house







# 700 double-wing expansion box JIAQIANG PRODUCT TYPE



This product is a 700 expansion box. This product is mainly to save transportation space and reduce transportation costs. The open state of this product can increase the usable area by 6.9 times. The disadvantage is that the bathroom cannot be integrated inside. If the customer needs to install the bathroom, it can only be achieved through secondary construction at the site of use.

### Product Introduction



| Structure material           | Galvanized cold-rolled steel (SGH340) fully galvanized square tube frame |
|------------------------------|--------------------------------------------------------------------------|
| Coating                      | Electrostatic spraying/Strai