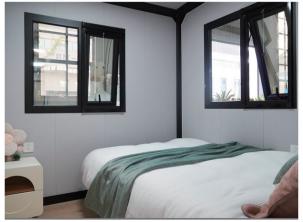

size     | Internal dimensions | Folding dimensions | Loading capacity                 | Size/m² |
|---------------------|---------------------|--------------------|----------------------------------|---------|
| L5900*W4800*H2480mm | L5460*W4640*H2240mm | L5900*W700*H2480mm | A 40HQ Container can hold 6 sets | 27.5    |

#### 700mm 40-foot double-wing expansion box



| Expand the size      | Internal dimensions  | Folding dimensions  | Loading capacity                 | Size/m² |
|----------------------|----------------------|---------------------|----------------------------------|---------|
| L11800*W4800*H2450mm | L11540*W4720*H2200mm | L11800*W700*H2450mm | A 40HQ Container can hold 2 sets | 57      |

# Interior display•Living room display







# Interior display•Bedroom display







## Appearance Display

#### 700mm 20-foot double-wing expansion box







700mm 20-foot double-wing expansion box color-coated coil appearance







700mm 40-foot double-wing expansion box







# Packaged Box House JIAQIANG PRODUCT TYPE



Box-type houses are the products with the largest export volume of our company, because this product can be infinitely connected horizontally and vertically, and the interior area can be made into various sizes by reducing wall panels to meet the requirements of various usage scenarios. The overall structure is extruded using high-strength steel profiles and then welded by oxygen dioxide to form a solid main structure, which can effectively withstand 12-magnitude winds and 10-magnitude earthquakes. The only disadvantage is th-at on-site constru