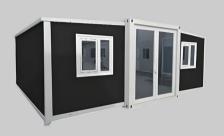

# Regular Double-wing Expansion Box JIAQIANG PRODUCT TYPE

This product is a conventional expansion box and it can expand the area by 2.7 times by folding multiple times, all indoor decorations including bathroom are integrated, which can greatly reduce transportation costs and achieve a comfortable and convenient use environment. Because the whole house production adopts modular assembly technology, the decoration of all products is flexible and can meet the customer's requirements for decoration style to a large extent.

## Appearance Display