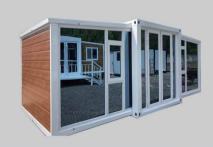

# Regular Double-wing Expansion Box JIAQIANG PRODUCT TYPE

This product is a conventional expansion box and it can expand the area by 2.7 times by folding multiple times, all indoor decorations including bathroom are integrated, which can greatly reduce transportation costs and achieve a comfortable and convenient use environment. Because the whole house production adopts modular assembly technology, the decoration of all products is flexible and can meet the customer's requirements for decoration style to a large extent.

## Appearance Display