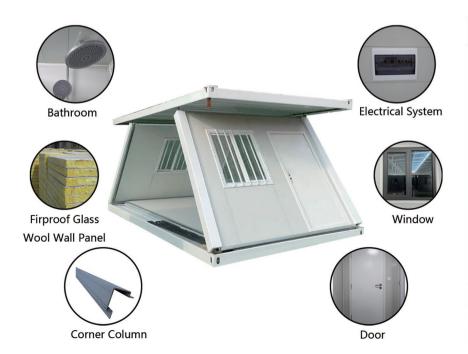

# Regular Double-wing Expansion Box JIAQIANG PRODUCT TYPE

This product is a conventional expansion box and it can expand the area by 2.7 times by folding multiple times, all indoor decorations including bathroom are integrated, which can greatly reduce transportation costs and achieve a comfortable and convenient use environment. Because the whole house production adopts modular assembly technology, the decoration of all products is flexible and can meet the customer's requirements for decoration style to a large extent.

## Product introduction

| Structure material           | Galvanized cold-rolled steel (SGH340) fully galvanized square tube frame |
|------------------------------|--------------------------------------------------------------------------|
| Coating                      | Electrostatic spraying/Straight white plastic powder spraying            |
| Thermal insulation structure | 65mm advanced bamboo charcoal fiber insulation composite board           |
| Box top material             | T50mm thick polystyrene color steel plate/Corrugated board t0.4 mm       |
| Floor material               | Fireproof cement fiber floor 18mm thick                                  |
| Fire rating                  | Flame retardant class B1                                                 |
| Ground load                  | 1.5KN/m²                                                                 |
| Roof load                    | 1.5KN/m²                                                                 |
| Wind load                    | 0.6KN/m²                                                                 |
| Insulation factor            | >R3.5                                                                    |
| Structure life               | 20years                                                                  |