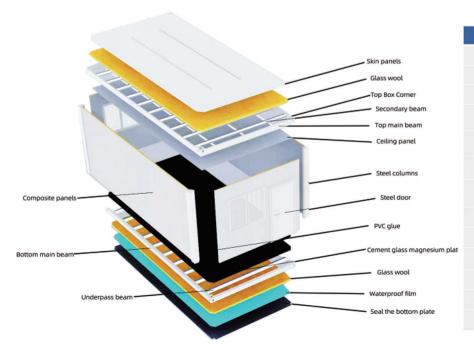

# Packaged Box House JIAQIANG PRODUCT TYPE

Box-type houses are the products with the largest export volume of our company, because this product can be infinitely connected horizontally and vertically, and the interior area can be made into various sizes by reducing wall panels to meet the requirements of various usage scenarios. The overall structure is extruded using high-strength steel profiles and then welded by oxygen dioxide to form a solid main structure, which can effectively withstand 12-magnitude winds and 10-magnitude earthquakes. The only disadvantage is th-at on-site construction is difficult and requires professional training. Usually after customer places the order, can arrange construction personnel to our company to train installation skills, or our company arrange professionals to go to the site to assist in the construction.

## Product introduction

| Box size(L*W*H mm)           | 5900*2460*2896                                                            |
|------------------------------|---------------------------------------------------------------------------|
| Internal size(L*W*H mm)      | 5765*2290*2610                                                            |
| Construction area            | 15m²                                                                      |
| Structure material           | Galvanized cold-rolled steel(SGH340)                                      |
| Thermal insulation structure | 75mm advanced glass wool insulation composite board                       |
| Sealed structure             | 1150S-type double-sided interface, no cold bridge reaction on the wall    |
| Rainproof structure          | 75mm wide gutter drainage system, stamped four-corner drainage structure. |
| Fire rating                  | Flame retardant class A                                                   |
| Ground load                  | 2.0KN/m²                                                                  |
| Roof load                    | 2.0KN/m²                                                                  |
| Wind load                    | 0.6KN/m²                                                                  |
| Insulation factor            | >R3.5                                                                     |
| Structure life               | 25 years                                                                  |
|                              |                                                                           |