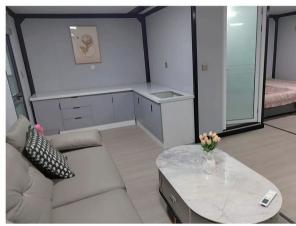

---------|---------------------|---------------------|----------------------------------|---------|
| L9000*W6220*H2480mm | L8540*W6060*H2200mm | L9000*W2200*H2480mm | A 40HQ Container can hold 1 sets | 56      |

### 40-foot double-wing expansion house



| Expand the size      | Internal dimensions  | Folding dimensions   | Loading capacity                 | Size/m² |
|----------------------|----------------------|----------------------|----------------------------------|---------|
| L11800*W6220*H2480mm | L11540*W6060*H2200mm | L11800*W2200*H2480mm | A 40HQ Container can hold 1 sets | 73      |

# Spatial Layout







One Hall and one bathroom



Two rooms and a living room



Three rooms and one hall

# Interior Display•Living Room Display







# Interior Display•Kitchen Display







# Interior Display•Bathroom Display







## Appearance Display

#### Luxury double-wing expansion house







20-foot double-wing expansion house







Color-coated coil appearance double-wing expansion house







# Flat Top Double-wing Expansion Box JIAQIANG PRODUCT TYPE



This product is an adjustment based on the conventional expansion box. All functions are the same as the conventional expansion box, it just adjusts the roof structure to make the roof almost flat, so that the product can be built in 2-3 floors, allowing the living space to have multiple forms.

## Product Introduction



| Structure material           | Galvanized cold-rolled steel (SGH340) fully galvanized square tube frame |
|------------------------------|--------------------------------------------------