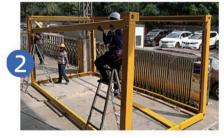

|
| Rainproof structure     | 75mm wide gutter drainage system, stamped four-corner drainage structure. |
| Fire rating             | Flame retardant class A                                                   |
| Ground load             | 1.5KN/m <sup>2</sup>                                                      |
| Roof load               | 1.5KN/m²                                                                  |
| Wind load               | 0.6KN/m <sup>2</sup>                                                      |
| Insulation factor       | >R3.5                                                                     |
| Structure life          | 15years                                                                   |

# Loading Display



# Installation Sequence

















# Project Presentation

### Malaysia Villa Cottage







Creative B&B







Car Showroom









#### Design and Consulting

We know that each customer has different understanding and needs for architecture, so the company will assign the most suitable designer to each customer based on his or her ideas, and try to meet all the customer's requirements for the product while ensuring the rationality of the building structure.



#### Material selection

The company has always adhered to high standards in material selection. Steel, doors, windows, hardware, decorative materials, etc. are all selected from well-known domestic brands and have strict requirements for the selection of suppliers. In addition, the company will conduct quality inspections on all raw materials from t