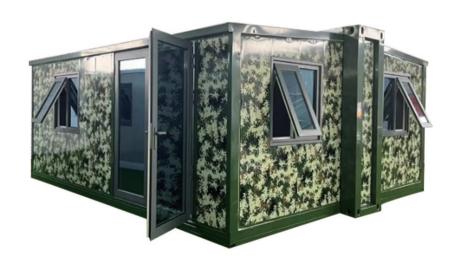

## Appearance Display

#### 700mm 20-foot double-wing expansion box

700mm 20-foot double-wing expansion box color-coated coil appearance

700mm 40-foot double-wing expansion box