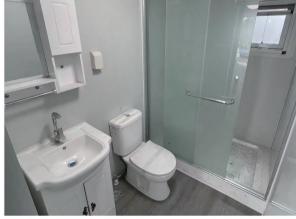

--------|----------------------------------|---------|
| L9000*W6220*H2480mm | L8540*W6060*H2200mm | L9000*W2200*H2480mm | A 40HQ Container can hold 1 sets | 56      |

### 40-foot double-wing expansion house



| Expand the size      | Internal dimensions  | Folding dimensions   | Loading capacity                 | Size/m² |
|----------------------|----------------------|----------------------|----------------------------------|---------|
| L11800*W6220*H2480mm | L11540*W6060*H2200mm | L11800*W2200*H2480mm | A 40HQ Container can hold 1 sets | 73      |

# Spatial Layout







One Hall and one bathroom



Two rooms and a living room



Three rooms and one hall

# Interior Display•Living Room Display







# Interior Display•Kitchen Display







# Interior Display•Bathroom Display







## Appearance Display

#### Luxury double-wing expansion house







20-foot double-wing expansion house







Color-coated coil appearance double-wing expansion house







# Flat Top Double-wing Expansion Box JIAQIANG PRODUCT TYPE



This product is an adjustment based on the conventional expansion box. All functions are the same as the conventional expansion box, it just adjusts the roof structure to make the roof almost flat, so that the product can be built in 2-3 floors, allowing the living space to have multiple forms.

## Product Introduction



| Structure material           | Galvanized cold-rolled steel (SGH340) fully galvanized square tube frame |
|------------------------------|--------------------------------------------------------------------------|
| Coating