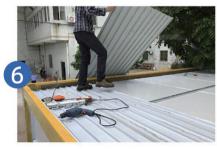

|
| Rainproof structure     | 75mm wide gutter drainage system, stamped four-corner drainage structure. |
| Fire rating             | Flame retardant class A                                                   |
| Ground load             | 1.5KN/m <sup>2</sup>                                                      |
| Roof load               | 1.5KN/m²                                                                  |
| Wind load               | 0.6KN/m <sup>2</sup>                                                      |
| Insulation factor       | >R3.5                                                                     |
| Structure life          | 15years                                                                   |

# Loading Display



# Installation Sequence

















# Project Presentation

### Malaysia Villa Cottage







Creative B&B







Car Showroom









#### Design and Consulting

We know that each customer has different understanding and needs for architecture, so the company will assign the most suitable designer to each customer based on his or her ideas, and try to meet all the customer's requirements for the product while ensuring the rationality of the building structure.



#### Material selection

The company has always adhered to high standards in material selection. Steel, doors, windows, hardware, decorative materials, etc. are all selected from well-known domestic brands and have strict requirements for the selection of suppliers. In addition, the company will conduct quality inspections on all raw materials from time to t