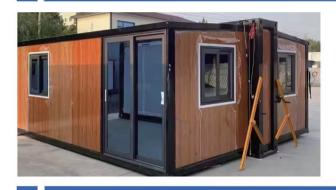

# Regular Double-wing Expansion Box JIAQIANG PRODUCT TYPE

This product is a conventional expansion box and it can expand the area by 2.7 times by folding multiple times, all indoor decorations including bathroom are integrated, which can greatly reduce transportation costs and achieve a comfortable and convenient use environment. Because the whole house production adopts modular assembly technology, the decoration of all products is flexible and can meet the customer's requirements for decoration style to a large extent.

## Appearance Display