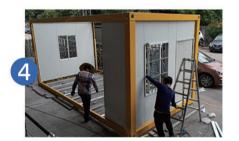

|
| Rainproof structure     | 75mm wide gutter drainage system, stamped four-corner drainage structure. |
| Fire rating             | Flame retardant class A                                                   |
| Ground load             | 1.5KN/m <sup>2</sup>                                                      |
| Roof load               | 1.5KN/m²                                                                  |
| Wind load               | 0.6KN/m <sup>2</sup>                                                      |
| Insulation factor       | >R3.5                                                                     |
| Structure life          | 15years                                                                   |

# Loading Display



# Installation Sequence

















# Project Presentation

### Malaysia Villa Cottage







Creative B&B







Car Showroom









#### Design and Consulting

We know that each customer has different understanding and needs for architecture, so the company will assign the most suitable designer to each customer based on his or her ideas, and try to meet all the customer's requirements for the product while ensuring the rationality of the building structure.



#### Material selection

The company has always adhered to high standards in material selection. Steel, doors, windows, hardware, decorative materials, etc. are all selected from well-known domestic brands and have strict requirements for the selection of suppliers. In addition, the company will conduct quality inspections on all raw materials from time