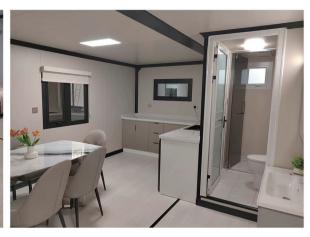

-------|---------------------|---------------------|----------------------------------|---------|
| L9000*W6220*H2480mm | L8540*W6060*H2200mm | L9000*W2200*H2480mm | A 40HQ Container can hold 1 sets | 56      |

### 40-foot double-wing expansion house



| Expand the size      | Internal dimensions  | Folding dimensions   | Loading capacity                 | Size/m² |
|----------------------|----------------------|----------------------|----------------------------------|---------|
| L11800*W6220*H2480mm | L11540*W6060*H2200mm | L11800*W2200*H2480mm | A 40HQ Container can hold 1 sets | 73      |

# Spatial Layout







One Hall and one bathroom



Two rooms and a living room



Three rooms and one hall

# Interior Display•Living Room Display







# Interior Display•Kitchen Display







# Interior Display•Bathroom Display







## Appearance Display

#### Luxury double-wing expansion house







20-foot double-wing expansion house







Color-coated coil appearance double-wing expansion house







# Flat Top Double-wing Expansion Box JIAQIANG PRODUCT TYPE



This product is an adjustment based on the conventional expansion box. All functions are the same as the conventional expansion box, it just adjusts the roof structure to make the roof almost flat, so that the product can be built in 2-3 floors, allowing the living space to have multiple forms.

## Product Introduction



| Structure material           | Galvanized cold-rolled steel (SGH340) fully galvanized square tube frame |
|------------------------------|----------------------------------------------------