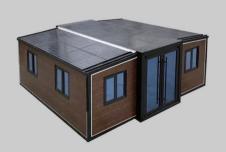

# Flat Top Double-wing Expansion Box JIAQIANG PRODUCT TYPE

This product is an adjustment based on the conventional expansion box. All functions are the same as the conventional expansion box, it just adjusts the roof structure to make the roof almost flat, so that the product can be built in 2-3 floors, allowing the living space to have multiple forms.

# Appearance Display

### Double-storey flat roof expansion house

#### Luxury double-storey flat roof expansion house

#### Flat roof double-wing expansion house