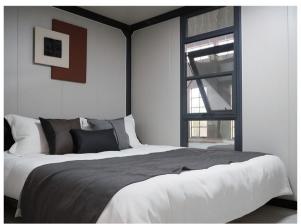

fe               | 20years                                                                  |

# Opening Method



# Transport Display







## Product Model

L5900\*W6420\*H2450mm

#### 20-foot flat top double-wing expansion box



L5900\*W2250\*H2450mm

A 40HQ Container can hold 2 sets

38

#### 40-foot flat top double-wing expansion box

L5740\*W6260\*H2250mm



| Expand the size      | Internal dimensions  | Folding dimensions   | Loading capacity                 | Size/m² |
|----------------------|----------------------|----------------------|----------------------------------|---------|
| L11800*W6420*H2450mm | L11650*W6260*H2210mm | L11800*W2250*H2450mm | A 40HQ Container can hold 1 sets | 76      |

# Interior Display•Living Room Display







# Interior Display•Bedroom Display







# Appearance Display

### Double-storey flat roof expansion house







#### Luxury double-storey flat roof expansion house







#### Flat roof double-wing expansion house







# 700 double-wing expansion box JIAQIANG PRODUCT TYPE



This product is a 700 expansion box. This product is mainly to save transportation space and reduce transportation costs. The open state of this product can increase the usable area by 6.9 times. The disadvantage is that the bathroom cannot be integrated inside. If the customer needs to install the bathroom, it can only be achieved through secondary construction at the site of use.

### Product Introduction



| Structure material           | Galvanized cold-rolled steel (SGH340) fully galvanized square tube frame |
|------------------------------|-