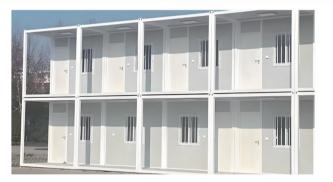

|
| Ground load                  | 1.5KN/m <sup>2</sup>                                            |
| Roof load                    | 1.0KN/m <sup>2</sup>                                            |
| Wind load                    | 0.6KN/m <sup>2</sup>                                            |
| Insulation factor            | >R3.5                                                           |
| Structure life               | 15years                                                         |

# Transportation Program



Loading plan

Box size:5800mmx2460mmx2460mm

Packing method: flat packing

Loading quantity:12sets per 40-foot high container

# **Opening Method**



# Project Presentation

#### Mongolian Herder's Houses







Russian Workers' Dormitory







Democratic Republic of The Congo Franco phone Games







# 7 K Quick-assembly Box JIAQIANG PRODUCT TYPE



K quick-assembly box is a kind of quickly assembled house that adopts bolt-fastened structure. Sine all components are in a loose state, it is more cost-effective in terms of transportation cost and can greatly save transportation space. It is also a common building product in temporary housing on construction sites. The disadvantage is that the integration is not high and on-site construction requires a lot of labor.

## Product Introduction



| Box size(L*W*H mm)      | 6000*3000*2896                                                            |
|-------------------------|---------------------------------------------------------------------------|
| Internal size(L*W*H mm) | 5