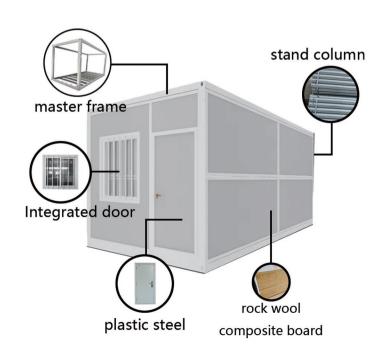

## Product introduction

| Box size(L*W*H mm)           | 5900*2460*2896                                                            |
|------------------------------|---------------------------------------------------------------------------|
| Internal size(L*W*H mm)      | 5765*2290*2610                                                            |
| Construction area            | 15m²                                                                      |
| Structure material           | Galvanized cold-rolled steel(SGH340)                                      |
| Thermal insulation structure | 75mm advanced glass wool insulation composite board                       |
| Sealed structure             | 1150S-type double-sided interface, no cold bridge reaction on the wall    |
| Rainproof structure          | 75mm wide gutter drainage system, stamped four-corner drainage structure. |
| Fire rating                  | Flame retardant class A                                                   |
| Ground load                  | 2.0KN/m²                                                                  |
| Roof load                    | 2.0KN/m²                                                                  |
| Wind load                    | 0.6KN/m²                                                                  |
| Insulation factor            | >R3.5                                                                     |
| Structure life               | 25 years                                                                  |
|                              |                                                                           |