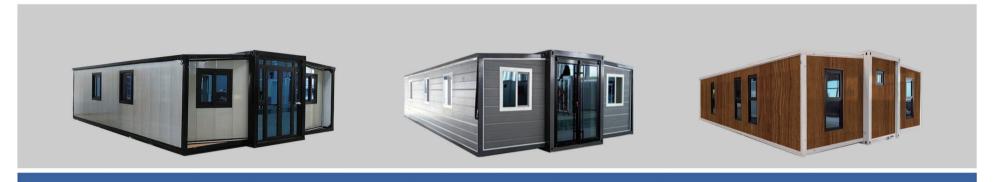

# Packaged Box House JIAQIANG PRODUCT TYPE

Box-type houses are the products with the largest export volume of our company, because this product can be infinitely connected horizontally and vertically, and the interior area can be made into various sizes by reducing wall panels to meet the requirements of various usage scenarios. The overall structure is extruded using high-strength steel profiles and then welded by oxygen dioxide to form a solid main structure, which can effectively withstand 12-magnitude winds and 10-magnitude earthquakes. The only disadvantage is th-at on-site construction is difficult and requires professional training. Usually after customer places the order, can arrange construction personnel to our company to train installation skills, or our company arrange professionals to go to the site to assist in the construction.

## Product introduction

| Box size(L*W*H mm)           | 5900*2460*2896                                                            |
|------------------------------|---------------------------------------------------------------------------|
| Internal size(L*W*H mm)      | 5765*2290*2610                                                            |
| Construction area            | 15m²                                                                      |
| Structure material           | Galvanized cold-rolled steel(SGH340)                                      |
| Thermal insulation structure | 75mm advanced glass wool insulation composite board                       |
| Sealed structure             | 1150S-type double-sided interface, no cold bridge reaction on the wall    |
| Rainproof structure          | 75mm wide gutter drainage system, stamped four-corner drainage structure. |
| Fire rating                  | Flame retardant class A                                                   |
| Ground load                  | 2.0KN/m²                                                                  |
| Roof load                    | 2.0KN/m²                                                                  |
| Wind load                    | 0.6KN/m²                                                                  |
| Insulation factor            | >R3.5                                                                     |
| Structure life               | 25 years                                                                  |
|                              |                                                                           |