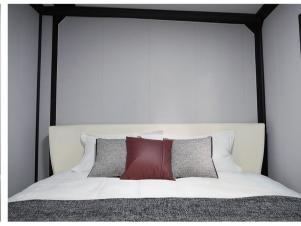

| Internal dimensions | Folding dimensions | Loading capacity                 | Size/m² |
|---------------------|---------------------|--------------------|----------------------------------|---------|
| L5900*W4800*H2480mm | L5460*W4640*H2240mm | L5900*W700*H2480mm | A 40HQ Container can hold 6 sets | 27.5    |

#### 700mm 40-foot double-wing expansion box



| Expand the size      | Internal dimensions  | Folding dimensions  | Loading capacity                 | Size/m² |
|----------------------|----------------------|---------------------|----------------------------------|---------|
| L11800*W4800*H2450mm | L11540*W4720*H2200mm | L11800*W700*H2450mm | A 40HQ Container can hold 2 sets | 57      |

# Interior display•Living room display







# Interior display•Bedroom display







## Appearance Display

#### 700mm 20-foot double-wing expansion box







700mm 20-foot double-wing expansion box color-coated coil appearance







700mm 40-foot double-wing expansion box







# Packaged Box House JIAQIANG PRODUCT TYPE



Box-type houses are the products with the largest export volume of our company, because this product can be infinitely connected horizontally and vertically, and the interior area can be made into various sizes by reducing wall panels to meet the requirements of various usage scenarios. The overall structure is extruded using high-strength steel profiles and then welded by oxygen dioxide to form a solid main structure, which can effectively withstand 12-magnitude winds and 10-magnitude earthquakes. The only disadvantage is th-at on-site constructio