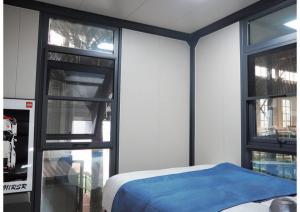

| 20years                                                                  |

# Opening Method



# Transport Display







## Product Model

L5900\*W6420\*H2450mm

#### 20-foot flat top double-wing expansion box



L5900\*W2250\*H2450mm

A 40HQ Container can hold 2 sets

38

#### 40-foot flat top double-wing expansion box

L5740\*W6260\*H2250mm



| Expand the size      | Internal dimensions  | Folding dimensions   | Loading capacity                 | Size/m² |
|----------------------|----------------------|----------------------|----------------------------------|---------|
| L11800*W6420*H2450mm | L11650*W6260*H2210mm | L11800*W2250*H2450mm | A 40HQ Container can hold 1 sets | 76      |

# Interior Display•Living Room Display







# Interior Display•Bedroom Display







# Appearance Display

### Double-storey flat roof expansion house







#### Luxury double-storey flat roof expansion house







#### Flat roof double-wing expansion house







# 700 double-wing expansion box JIAQIANG PRODUCT TYPE



This product is a 700 expansion box. This product is mainly to save transportation space and reduce transportation costs. The open state of this product can increase the usable area by 6.9 times. The disadvantage is that the bathroom cannot be integrated inside. If the customer needs to install the bathroom, it can only be achieved through secondary construction at the site of use.

### Product Introduction



| Structure material           | Galvanized cold-rolled steel (SGH340) fully galvanized square tube frame |
|------------------------------|---