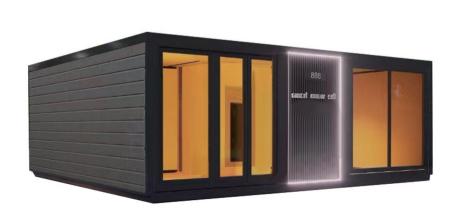

# Regular Double-wing Expansion Box JIAQIANG PRODUCT TYPE

This product is a conventional expansion box and it can expand the area by 2.7 times by folding multiple times, all indoor decorations including bathroom are integrated, which can greatly reduce transportation costs and achieve a comfortable and convenient use environment. Because the whole house production adopts modular assembly technology, the decoration of all products is flexible and can meet the customer's requirements for decoration style to a large extent.

# Flat Top Double-wing Expansion Box JIAQIANG PRODUCT TYPE

This product is an adjustment based on the conventional expansion box. All functions are the same as the conventional expansion box, it just adjusts the roof structure to make the roof almost flat, so that the product can be built in 2-3 floors, allowing the living space to have multiple forms.