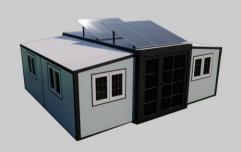

# Regular Double-wing Expansion Box JIAQIANG PRODUCT TYPE

This product is a conventional expansion box and it can expand the area by 2.7 times by folding multiple times, all indoor decorations including bathroom are integrated, which can greatly reduce transportation costs and achieve a comfortable and convenient use environment. Because the whole house production adopts modular assembly technology, the decoration of all products is flexible and can meet the customer's requirements for decoration style to a large extent.

## Appearance Display

#### Luxury double-wing expansion house

20-foot double-wing expansion house

Color-coated coil appearance double-wing expansion house