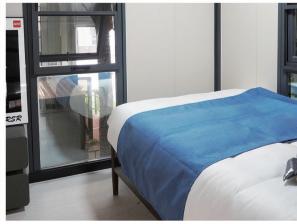

| 20years                                                                  |

# Opening Method



# Transport Display







## Product Model

L5900\*W6420\*H2450mm

#### 20-foot flat top double-wing expansion box



L5900\*W2250\*H2450mm

A 40HQ Container can hold 2 sets

38

#### 40-foot flat top double-wing expansion box

L5740\*W6260\*H2250mm



| Expand the size      | Internal dimensions  | Folding dimensions   | Loading capacity                 | Size/m² |
|----------------------|----------------------|----------------------|----------------------------------|---------|
| L11800*W6420*H2450mm | L11650*W6260*H2210mm | L11800*W2250*H2450mm | A 40HQ Container can hold 1 sets | 76      |

# Interior Display•Living Room Display







# Interior Display•Bedroom Display







# Appearance Display

### Double-storey flat roof expansion house







#### Luxury double-storey flat roof expansion house







#### Flat roof double-wing expansion house







# 700 double-wing expansion box JIAQIANG PRODUCT TYPE



This product is a 700 expansion box. This product is mainly to save transportation space and reduce transportation costs. The open state of this product can increase the usable area by 6.9 times. The disadvantage is that the bathroom cannot be integrated inside. If the customer needs to install the bathroom, it can only be achieved through secondary construction at the site of use.

### Product Introduction



| Structure material           | Galvanized cold-rolled steel (SGH340) fully galvanized square tube frame |
|------------------------------|-----