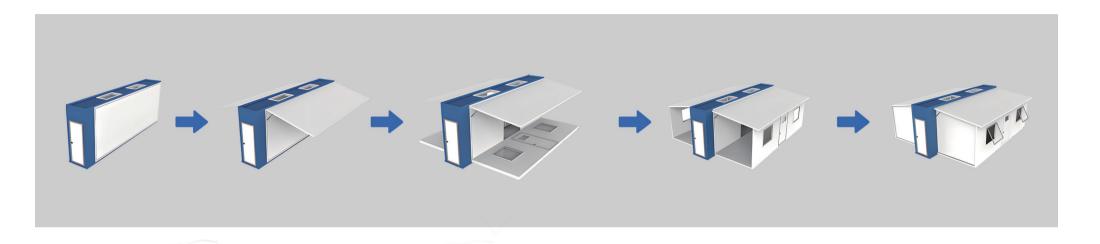

|
| Fire rating                  | Flame retardant class B1                                                 |
| Ground load                  | 1.5KN/m²                                                                 |
| Roof load                    | 1.5KN/m²                                                                 |
| Wind load                    | 0.6KN/m <sup>2</sup>                                                     |
| Insulation factor            | >R3.5                                                                    |
| Structure life               | 20years                                                                  |
|                              |                                                                          |

# Opening Method



# Transport Display







# Product Model

## 700mm 20-foot double-wing expansion box



| Expand the size     | Internal dimensions | Folding dimensions | Loading capacity                 | Size/m² |
|---------------------|---------------------|--------------------|----------------------------------|---------|
| L5900*W4800*H2480mm | L5460*W4640*H2240mm | L5900*W700*H2480mm | A 40HQ Container can hold 6 sets | 27.5    |

#### 700mm 40-foot double-wing expansion box



| Expand the size      | Internal dimensions  | Folding dimensions  | Loading capacity                 | Size/m² |
|----------------------|----------------------|---------------------|----------------------------------|---------|
| L11800*W4800*H2450mm | L11540*W4720*H2200mm | L11800*W700*H2450mm | A 40HQ Container can ho