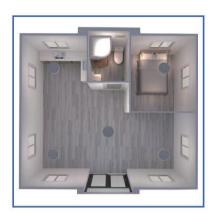

# Spatial Layout

One Hall and one bathroom

Two rooms and a living room

Three rooms and one hall