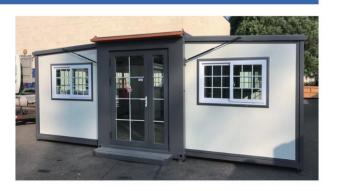

# Regular Double-wing Expansion Box JIAQIANG PRODUCT TYPE

This product is a conventional expansion box and it can expand the area by 2.7 times by folding multiple times, all indoor decorations including bathroom are integrated, which can greatly reduce transportation costs and achieve a comfortable and convenient use environment. Because the whole house production adopts modular assembly technology, the decoration of all products is flexible and can meet the customer's requirements for decoration style to a large extent.

## Appearance Display