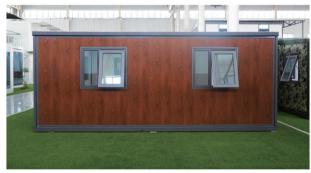

H2480mm | A 40HQ Container can hold 1 sets | 56      |

### 40-foot double-wing expansion house



| Expand the size      | Internal dimensions  | Folding dimensions   | Loading capacity                 | Size/m² |
|----------------------|----------------------|----------------------|----------------------------------|---------|
| L11800*W6220*H2480mm | L11540*W6060*H2200mm | L11800*W2200*H2480mm | A 40HQ Container can hold 1 sets | 73      |

# Spatial Layout







One Hall and one bathroom



Two rooms and a living room



Three rooms and one hall

# Interior Display•Living Room Display







# Interior Display•Kitchen Display







# Interior Display•Bathroom Display







## Appearance Display

#### Luxury double-wing expansion house







20-foot double-wing expansion house







Color-coated coil appearance double-wing expansion house







# Flat Top Double-wing Expansion Box JIAQIANG PRODUCT TYPE



This product is an adjustment based on the conventional expansion box. All functions are the same as the conventional expansion box, it just adjusts the roof structure to make the roof almost flat, so that the product can be built in 2-3 floors, allowing the living space to have multiple forms.

## Product Introduction



| Structure material           | Galvanized cold-rolled steel (SGH340) fully galvanized square tube frame |
|------------------------------|--------------------------------------------------------------------------|
| Coating                      | Electrostatic spraying/Straight white plastic powder spraying            |
| Thermal insulation str