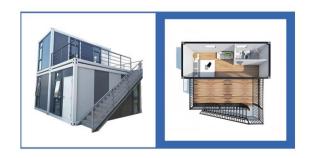

# Packaged Box House JIAQIANG PRODUCT TYPE

Box-type houses are the products with the largest export volume of our company, because this product can be infinitely connected horizontally and vertically, and the interior area can be made into various sizes by reducing wall panels to meet the requirements of various usage scenarios. The overall structure is extruded using high-strength steel profiles and then welded by oxygen dioxide to form a solid main structure, which can effectively withstand 12-magnitude winds and 10-magnitude earthquakes. The only disadvantage is th-at on-site construction is difficult and requires professional training. Usually after customer places the order, can arrange construction personnel to our company to train installation skills, or our company arrange professionals to go to the site to assist in the construction.

# Spatial Layout

Double layer layout

Two rooms, one bath