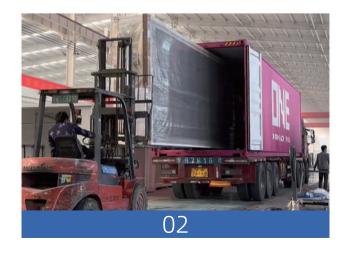

| Fire rating                  | Flame retardant class B1                                                 |
| Ground load                  | 1.5KN/m²                                                                 |
| Roof load                    | 1.5KN/m²                                                                 |
| Wind load                    | 0.6KN/m <sup>2</sup>                                                     |
| Insulation factor            | >R3.5                                                                    |
| Structure life               | 20years                                                                  |
|                              |                                                                          |

# Opening Method



# Transport Display







# Product Model

## 700mm 20-foot double-wing expansion box



| Expand the size     | Internal dimensions | Folding dimensions | Loading capacity                 | Size/m² |
|---------------------|---------------------|--------------------|----------------------------------|---------|
| L5900*W4800*H2480mm | L5460*W4640*H2240mm | L5900*W700*H2480mm | A 40HQ Container can hold 6 sets | 27.5    |

#### 700mm 40-foot double-wing expansion box



| Expand the size      | Internal dimensions  | Folding dimensions  | Loading capacity                 | Size/m² |
|----------------------|----------------------|---------------------|----------------------------------|---------|
| L11800*W4800*H2450mm | L11540*W4720*H2200mm | L11800*W700*H2450mm | A 40HQ Container can hold 2 sets | 57      |

#