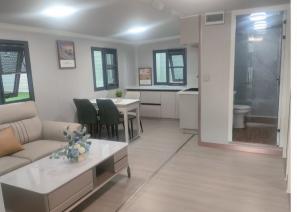

| Size/m² |
|---------------------|---------------------|---------------------|----------------------------------|---------|
| L9000*W6220*H2480mm | L8540*W6060*H2200mm | L9000*W2200*H2480mm | A 40HQ Container can hold 1 sets | 56      |

### 40-foot double-wing expansion house



| Expand the size      | Internal dimensions  | Folding dimensions   | Loading capacity                 | Size/m² |
|----------------------|----------------------|----------------------|----------------------------------|---------|
| L11800*W6220*H2480mm | L11540*W6060*H2200mm | L11800*W2200*H2480mm | A 40HQ Container can hold 1 sets | 73      |

# Spatial Layout







One Hall and one bathroom



Two rooms and a living room



Three rooms and one hall

# Interior Display•Living Room Display







# Interior Display•Kitchen Display







# Interior Display•Bathroom Display







## Appearance Display

#### Luxury double-wing expansion house







20-foot double-wing expansion house







Color-coated coil appearance double-wing expansion house







# Flat Top Double-wing Expansion Box JIAQIANG PRODUCT TYPE



This product is an adjustment based on the conventional expansion box. All functions are the same as the conventional expansion box, it just adjusts the roof structure to make the roof almost flat, so that the product can be built in 2-3 floors, allowing the living space to have multiple forms.

## Product Introduction



| Structure material           | Galvanized cold-rolled steel (SGH340) fully galvanized square tube frame |
|------------------------------|--------