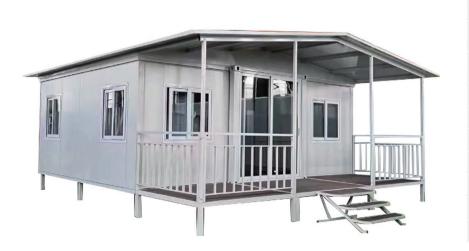

# Flat Top Double-wing Expansion Box JIAQIANG PRODUCT TYPE

This product is an adjustment based on the conventional expansion box. All functions are the same as the conventional expansion box, it just adjusts the roof structure to make the roof almost flat, so that the product can be built in 2-3 floors, allowing the living space to have multiple forms.

# Appearance Display

### Double-storey flat roof expansion house

#### Luxury double-storey flat roof expansion house

#### Flat roof double-wing expansion house