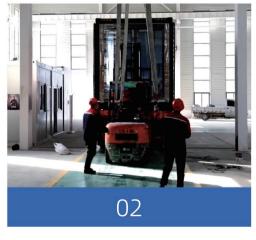

| Floor material               | Fireproof cement fiber floor 18mm thick                                  |
| Fire rating                  | Flame retardant class B1                                                 |
| Ground load                  | 1.5KN/m²                                                                 |
| Roof load                    | 1.5KN/m²                                                                 |
| Wind load                    | 0.6KN/m²                                                                 |
| Insulation factor            | >R3.5                                                                    |
| Structure life               | 20years                                                                  |

# Opening Method



# Transport Display









## Product Model

#### 10-foot double-wing expansion house







| Expand the size    |    |
|--------------------|----|
| L2950*W6400*H2480m | ım |

Internal dimensions L2510\*W6400\*H2240mm Folding dimensions L2950\*W2300\*H2480mm Loading capacity

A 40HQ Container can hold 4 sets

Size/m²

18.5

#### 20-foot double-wing expansion house







| Expand the size     | Internal dimensions | Folding dimensions  | Loading capacity                 | Size/m² |
|---------------------|---------------------|---------------------|----------------------------------|---------|
| L5900*W6400*H2480mm | L5460*W6410*H2240mm | L5900*W2400*H2480mm | A 40HQ Container can hold 2 sets | 37      |

### 30-foot double-wing expansion house



| Expand the size     | Internal dimensions | Folding dimensio