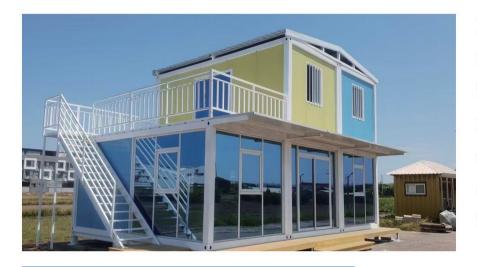

# Flat Top Double-wing Expansion Box JIAQIANG PRODUCT TYPE

This product is an adjustment based on the conventional expansion box. All functions are the same as the conventional expansion box, it just adjusts the roof structure to make the roof almost flat, so that the product can be built in 2-3 floors, allowing the living space to have multiple forms.

### Double-storey flat roof expansion house

#### Luxury double-storey flat roof expansion house