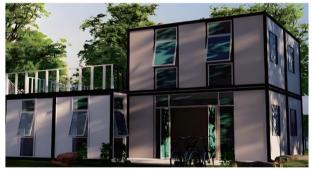

# Flat Top Double-wing Expansion Box JIAQIANG PRODUCT TYPE

This product is an adjustment based on the conventional expansion box. All functions are the same as the conventional expansion box, it just adjusts the roof structure to make the roof almost flat, so that the product can be built in 2-3 floors, allowing the living space to have multiple forms.

# Appearance Display

#### Flat roof double-wing expansion house