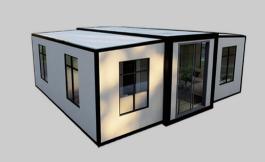

# Flat Top Double-wing Expansion Box JIAQIANG PRODUCT TYPE

This product is an adjustment based on the conventional expansion box. All functions are the same as the conventional expansion box, it just adjusts the roof structure to make the roof almost flat, so that the product can be built in 2-3 floors, allowing the living space to have multiple forms.

# Appearance Display