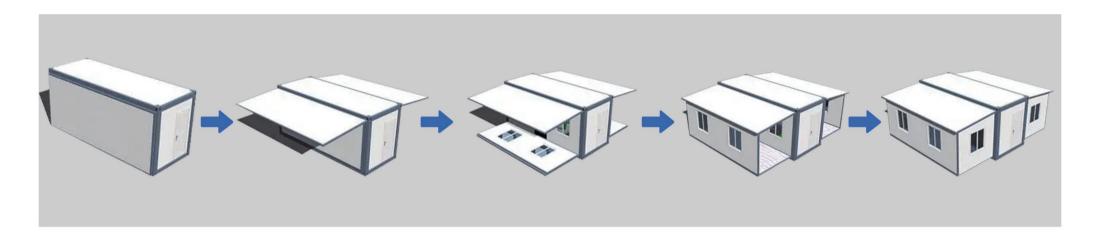

# **Manufacturing Process**

# Regular Double-wing Expansion Box JIAQIANG PRODUCT TYPE

This product is a conventional expansion box and it can expand the area by 2.7 times by folding multiple times, all indoor decorations including bathroom are integrated, which can greatly reduce transportation costs and achieve a comfortable and convenient use environment. Because the whole house production adopts modular assembly technology, the decoration of all products is flexible and can meet the customer's requirements for decoration style to a large extent.