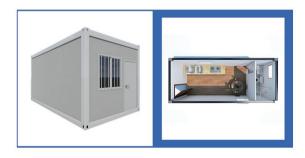

# Regular Double-wing Expansion Box JIAQIANG PRODUCT TYPE

This product is a conventional expansion box and it can expand the area by 2.7 times by folding multiple times, all indoor decorations including bathroom are integrated, which can greatly reduce transportation costs and achieve a comfortable and convenient use environment. Because the whole house production adopts modular assembly technology, the decoration of all products is flexible and can meet the customer's requirements for decoration style to a large extent.

# Spatial Layout

One Hall and one bathroom

Two rooms and a living room

Three rooms and one hall