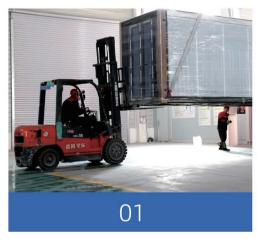

|
| Floor material               | Fireproof cement fiber floor 18mm thick                                  |
| Fire rating                  | Flame retardant class B1                                                 |
| Ground load                  | 1.5KN/m²                                                                 |
| Roof load                    | 1.5KN/m²                                                                 |
| Wind load                    | 0.6KN/m²                                                                 |
| Insulation factor            | >R3.5                                                                    |
| Structure life               | 20years                                                                  |

# Opening Method



# Transport Display









## Product Model

#### 10-foot double-wing expansion house







| Expand the size    |    |
|--------------------|----|
| L2950*W6400*H2480m | ım |

Internal dimensions L2510\*W6400\*H2240mm Folding dimensions L2950\*W2300\*H2480mm Loading capacity

A 40HQ Container can hold 4 sets

Size/m²

18.5

#### 20-foot double-wing expansion house







| Expand the size     | Internal dimensions | Folding dimensions  | Loading capacity                 | Size/m² |
|---------------------|---------------------|---------------------|----------------------------------|---------|
| L5900*W6400*H2480mm | L5460*W6410*H2240mm | L5900*W2400*H2480mm | A 40HQ Container can hold 2 sets | 37      |

### 30-foot double-wing expansion house



| Expand the size     | Internal dimensions | Folding dimens