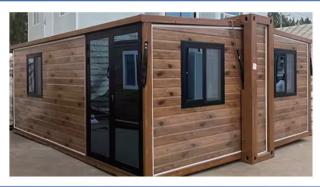

# Regular Double-wing Expansion Box JIAQIANG PRODUCT TYPE

This product is a conventional expansion box and it can expand the area by 2.7 times by folding multiple times, all indoor decorations including bathroom are integrated, which can greatly reduce transportation costs and achieve a comfortable and convenient use environment. Because the whole house production adopts modular assembly technology, the decoration of all products is flexible and can meet the customer's requirements for decoration style to a large extent.

## Appearance Display