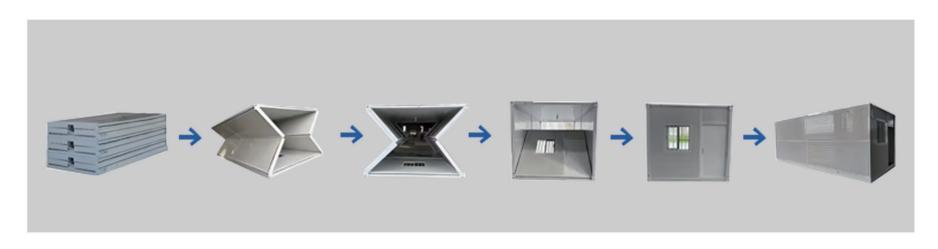

nsulation composite board |
| Fire rating                  | Flame retardant class A                                         |
| Ground load                  | 1.5KN/m <sup>2</sup>                                            |
| Roof load                    | 1.0KN/m <sup>2</sup>                                            |
| Wind load                    | 0.6KN/m <sup>2</sup>                                            |
| Insulation factor            | >R3.5                                                           |
| Structure life               | 15years                                                         |

# Transportation Program



Loading plan

Box size:5800mmx2460mmx2460mm

Packing method: flat packing

Loading quantity:12sets per 40-foot high container

# **Opening Method**



# Project Presentation

#### Mongolian Herder's Houses







Russian Workers' Dormitory







Democratic Republic of The Congo Franco phone Games







# 7 K Quick-assembly Box JIAQIANG PRODUCT TYPE



K quick-assembly box is a kind of quickly assembled house that adopts bolt-fastened structure. Sine all components are in a loose state, it is more cost-effective in terms of transportation cost and can greatly save transportation space. It is also a common building product in temporary housing on construction sites. The disadvantage is that the integration is not high and on-site construction requires a lot of labor.

## Product Introduction



| Box size(L*W*H mm)      | 6000*3000*2896                                                            |
|-------------------------|------------