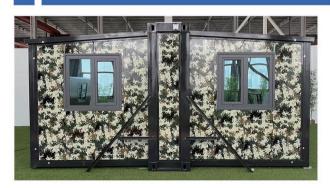

# 2-type Folding Box JIAQIANG PRODUCT TYPE

The Z-type folding box is an upgrade based on the traditional box-type house. This product greatly reduces the difficulty of construction by integrating wall panels and hanging rail structures. The installation work can be completed by simply watching the installation instruction video. The usage functions are basically the same as traditional container houses, and they can be infinitely connected horizontally and vertically. However, the structural safety is slightly inferior to traditional container houses and can only withstand 10-magnitude typhoons and 8.5-magnitude earthquakes.

# Project Presentation

## Saudi camoufla

XinJiang Construction Camp

lsrael Conson Corporatio