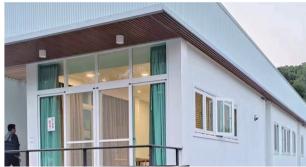

drainage system, stamped four-corner drainage structure. |
| Fire rating             | Flame retardant class A                                                   |
| Ground load             | 1.5KN/m <sup>2</sup>                                                      |
| Roof load               | 1.5KN/m²                                                                  |
| Wind load               | 0.6KN/m <sup>2</sup>                                                      |
| Insulation factor       | >R3.5                                                                     |
| Structure life          | 15years                                                                   |

# Loading Display



# Installation Sequence

















# Project Presentation

### Malaysia Villa Cottage







Creative B&B







Car Showroom









#### Design and Consulting

We know that each customer has different understanding and needs for architecture, so the company will assign the most suitable designer to each customer based on his or her ideas, and try to meet all the customer's requirements for the product while ensuring the rationality of the building structure.



#### Material selection

The company has always adhered to high standards in material selection. Steel, doors, windows, hardware, decorative materials, etc. are all selected from well-known domestic brands and have strict requirements for the selection of suppliers. In addition, the company will conduct quality inspections on all raw materials from time to time to ensure quality at every stage.



#### After-sales se