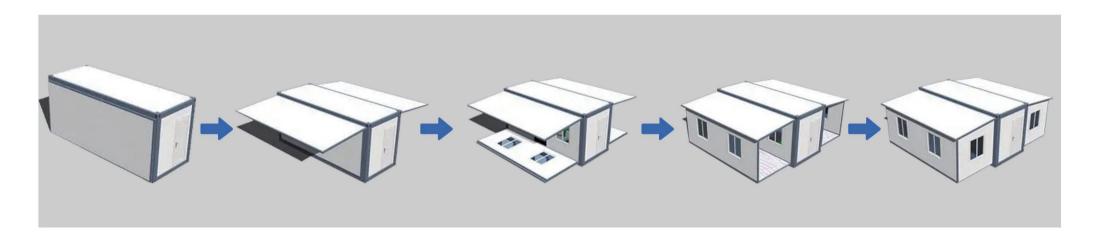

ed board t0.4 mm       |
| Floor material               | Fireproof cement fiber floor 18mm thick                                  |
| Fire rating                  | Flame retardant class B1                                                 |
| Ground load                  | 1.5KN/m²                                                                 |
| Roof load                    | 1.5KN/m²                                                                 |
| Wind load                    | 0.6KN/m²                                                                 |
| Insulation factor            | >R3.5                                                                    |
| Structure life               | 20years                                                                  |

# Opening Method



# Transport Display









## Product Model

#### 10-foot double-wing expansion house







| Expand the size    |    |
|--------------------|----|
| L2950*W6400*H2480m | ım |

Internal dimensions L2510\*W6400\*H2240mm Folding dimensions L2950\*W2300\*H2480mm Loading capacity

A 40HQ Container can hold 4 sets

Size/m²

18.5

#### 20-foot double-wing expansion house







| Expand the size     | Internal dimensions | Folding dimensions  | Loading capacity                 | Size/m² |
|---------------------|---------------------|---------------------|----------------------------------|---------|
| L5900*W6400*H2480mm | L5460*W6410*H2240mm | L5900*W2400*H2480mm | A 40HQ Container can hold 2 sets | 37      |

### 30-foot double-wing expansion house



| Expand the size     | Internal dime