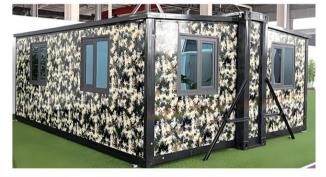

## Appearance Display

#### Luxury double-wing expansion house

20-foot double-wing expansion house

Color-coated coil appearance double-wing expansion house