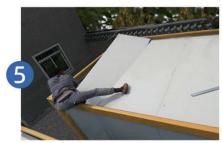

|
| Rainproof structure     | 75mm wide gutter drainage system, stamped four-corner drainage structure. |
| Fire rating             | Flame retardant class A                                                   |
| Ground load             | 1.5KN/m <sup>2</sup>                                                      |
| Roof load               | 1.5KN/m²                                                                  |
| Wind load               | 0.6KN/m <sup>2</sup>                                                      |
| Insulation factor       | >R3.5                                                                     |
| Structure life          | 15years                                                                   |

# Loading Display



# Installation Sequence

















# Project Presentation

### Malaysia Villa Cottage







Creative B&B







Car Showroom









#### Design and Consulting

We know that each customer has different understanding and needs for architecture, so the company will assign the most suitable designer to each customer based on his or her ideas, and try to meet all the customer's requirements for the product while ensuring the rationality of the building structure.



#### Material selection

The company has always adhered to high standards in material selection. Steel, doors, windows, hardware, decorative materials, etc. are all selected from well-known domestic brands and have strict requirements for the selection of suppliers. In addition, the company will conduct quality inspections on all raw materials from time to