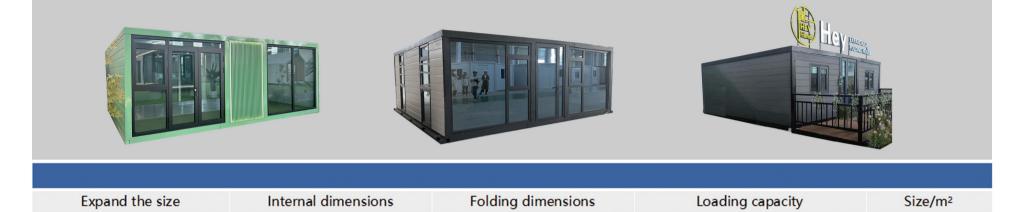

#### 10-foot double-wing expansion house

| Expand the size    |    |
|--------------------|----|
| L2950*W6400*H2480m | ım |

Internal dimensions L2510\*W6400\*H2240mm Folding dimensions L2950\*W2300\*H2480mm Loading capacity

A 40HQ Container can hold 4 sets

Size/m²

18.5