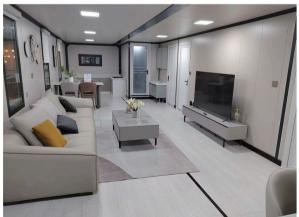

| Size/m² |
|---------------------|---------------------|---------------------|----------------------------------|---------|
| L9000*W6220*H2480mm | L8540*W6060*H2200mm | L9000*W2200*H2480mm | A 40HQ Container can hold 1 sets | 56      |

### 40-foot double-wing expansion house



| Expand the size      | Internal dimensions  | Folding dimensions   | Loading capacity                 | Size/m² |
|----------------------|----------------------|----------------------|----------------------------------|---------|
| L11800*W6220*H2480mm | L11540*W6060*H2200mm | L11800*W2200*H2480mm | A 40HQ Container can hold 1 sets | 73      |

# Spatial Layout







One Hall and one bathroom



Two rooms and a living room



Three rooms and one hall

# Interior Display•Living Room Display







# Interior Display•Kitchen Display







# Interior Display•Bathroom Display







## Appearance Display

#### Luxury double-wing expansion house







20-foot double-wing expansion house







Color-coated coil appearance double-wing expansion house







# Flat Top Double-wing Expansion Box JIAQIANG PRODUCT TYPE



This product is an adjustment based on the conventional expansion box. All functions are the same as the conventional expansion box, it just adjusts the roof structure to make the roof almost flat, so that the product can be built in 2-3 floors, allowing the living space to have multiple forms.

## Product Introduction



| Structure material           | Galvanized cold-rolled steel (SGH340) fully galvanized square tube frame |
|------------------------------|----------