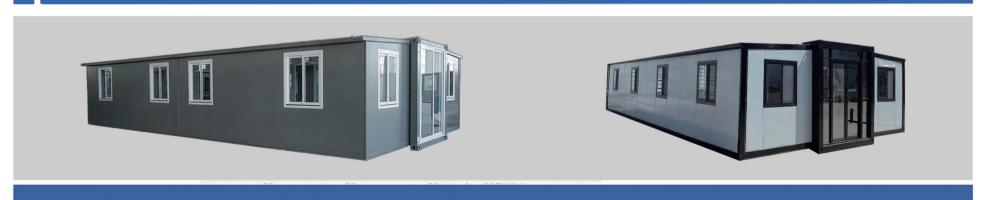

# Packaged Box House JIAQIANG PRODUCT TYPE

Box-type houses are the products with the largest export volume of our company, because this product can be infinitely connected horizontally and vertically, and the interior area can be made into various sizes by reducing wall panels to meet the requirements of various usage scenarios. The overall structure is extruded using high-strength steel profiles and then welded by oxygen dioxide to form a solid main structure, which can effectively withstand 12-magnitude winds and 10-magnitude earthquakes. The only disadvantage is th-at on-site construction is difficult and requires professional training. Usually after customer places the order, can arrange construction personnel to our company to train installation skills, or our company arrange professionals to go to the site to assist in the construction.

## Product introduction

| Box size(L*W*H mm)           | 5900*2460*2896                                                            |
|------------------------------|---------------------------------------------------------------------------|
| Internal size(L*W*H mm)      | 5765*2290*2610                                                            |
| Construction area            | 15m²                                                                      |
| Structure material           | Galvanized cold-rolled steel(SGH340)                                      |
| Thermal insulation structure | 75mm advanced glass wool insulation composite board                       |
| Sealed structure             | 1150S-type double-sided interface, no cold bridge reaction on the wall    |
| Rainproof structure          | 75mm wide gutter drainage system, stamped four-corner drainage structure. |
| Fire rating                  | Flame retardant class A                                                   |
| Ground load                  | 2.0KN/m²                                                                  |
| Roof load                    | 2.0KN/m²                                                                  |
| Wind load                    | 0.6KN/m²                                                                  |
| Insulation factor            | >R3.5                                                                     |
| Structure life               | 25 years                                                                  |
|                              |                                                                           |