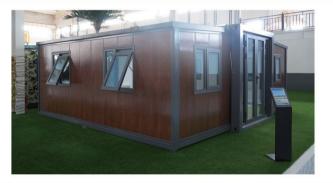

# Regular Double-wing Expansion Box JIAQIANG PRODUCT TYPE

This product is a conventional expansion box and it can expand the area by 2.7 times by folding multiple times, all indoor decorations including bathroom are integrated, which can greatly reduce transportation costs and achieve a comfortable and convenient use environment. Because the whole house production adopts modular assembly technology, the decoration of all products is flexible and can meet the customer's requirements for decoration style to a large extent.

## Appearance Display