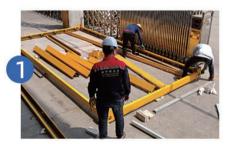

|
| Rainproof structure     | 75mm wide gutter drainage system, stamped four-corner drainage structure. |
| Fire rating             | Flame retardant class A                                                   |
| Ground load             | 1.5KN/m <sup>2</sup>                                                      |
| Roof load               | 1.5KN/m²                                                                  |
| Wind load               | 0.6KN/m <sup>2</sup>                                                      |
| Insulation factor       | >R3.5                                                                     |
| Structure life          | 15years                                                                   |

# Loading Display



# Installation Sequence

















# Project Presentation

### Malaysia Villa Cottage







Creative B&B







Car Showroom









#### Design and Consulting

We know that each customer has different understanding and needs for architecture, so the company will assign the most suitable designer to each customer based on his or her ideas, and try to meet all the customer's requirements for the product while ensuring the rationality of the building structure.



#### Material selection

The company has always adhered to high standards in material selection. Steel, doors, windows, hardware, decorative materials, etc. are all selected from well-known domestic brands and have strict requirements for the selection of suppliers. In addition, the company will conduct quality inspections on all raw materials from