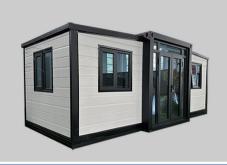

# Regular Double-wing Expansion Box JIAQIANG PRODUCT TYPE

This product is a conventional expansion box and it can expand the area by 2.7 times by folding multiple times, all indoor decorations including bathroom are integrated, which can greatly reduce transportation costs and achieve a comfortable and convenient use environment. Because the whole house production adopts modular assembly technology, the decoration of all products is flexible and can meet the customer's requirements for decoration style to a large extent.

## Appearance Display