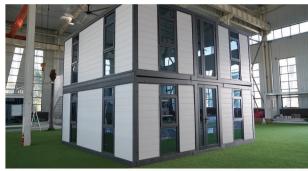

|

# Opening Method



# Transport Display







## Product Model

L5900\*W6420\*H2450mm

#### 20-foot flat top double-wing expansion box



L5900\*W2250\*H2450mm

A 40HQ Container can hold 2 sets

38

#### 40-foot flat top double-wing expansion box

L5740\*W6260\*H2250mm



| Expand the size      | Internal dimensions  | Folding dimensions   | Loading capacity                 | Size/m² |
|----------------------|----------------------|----------------------|----------------------------------|---------|
| L11800*W6420*H2450mm | L11650*W6260*H2210mm | L11800*W2250*H2450mm | A 40HQ Container can hold 1 sets | 76      |

# Interior Display•Living Room Display







# Interior Display•Bedroom Display







# Appearance Display

### Double-storey flat roof expansion house







#### Luxury double-storey flat roof expansion house







#### Flat roof double-wing expansion house







# 700 double-wing expansion box JIAQIANG PRODUCT TYPE



This product is a 700 expansion box. This product is mainly to save transportation space and reduce transportation costs. The open state of this product can increase the usable area by 6.9 times. The disadvantage is that the bathroom cannot be integrated inside. If the customer needs to install the bathroom, it can only be achieved through secondary construction at the site of use.

### Product Introduction



| Structure material           | Galvanized cold-rolled steel (SGH340) fully galvanized square tube frame |
|------------------------------|--------------------------------------------------------------------------|