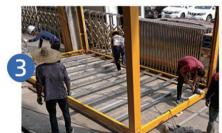

|
| Rainproof structure     | 75mm wide gutter drainage system, stamped four-corner drainage structure. |
| Fire rating             | Flame retardant class A                                                   |
| Ground load             | 1.5KN/m <sup>2</sup>                                                      |
| Roof load               | 1.5KN/m²                                                                  |
| Wind load               | 0.6KN/m <sup>2</sup>                                                      |
| Insulation factor       | >R3.5                                                                     |
| Structure life          | 15years                                                                   |

# Loading Display



# Installation Sequence

















# Project Presentation

### Malaysia Villa Cottage







Creative B&B







Car Showroom









#### Design and Consulting

We know that each customer has different understanding and needs for architecture, so the company will assign the most suitable designer to each customer based on his or her ideas, and try to meet all the customer's requirements for the product while ensuring the rationality of the building structure.



#### Material selection

The company has always adhered to high standards in material selection. Steel, doors, windows, hardware, decorative materials, etc. are all selected from well-known domestic brands and have strict requirements for the selection of suppliers. In addition, the company will conduct quality inspections on all raw materials from tim