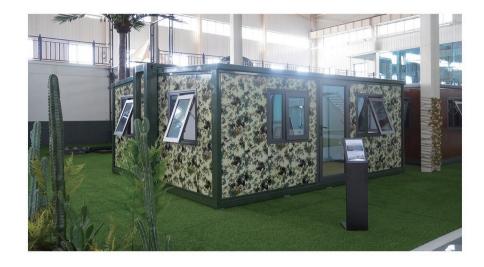

## Appearance Display

#### 700mm 20-foot double-wing expansion box

700mm 20-foot double-wing expansion box color-coated coil appearance

700mm 40-foot double-wing expansion box