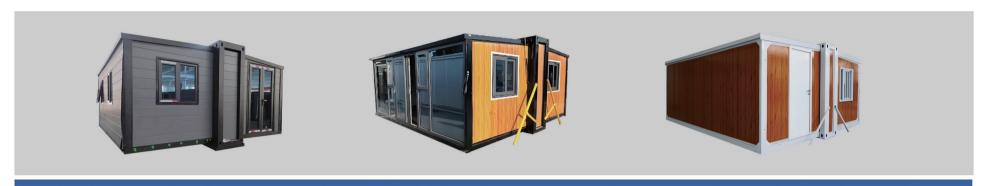

# Regular Double-wing Expansion Box JIAQIANG PRODUCT TYPE

This product is a conventional expansion box and it can expand the area by 2.7 times by folding multiple times, all indoor decorations including bathroom are integrated, which can greatly reduce transportation costs and achieve a comfortable and convenient use environment. Because the whole house production adopts modular assembly technology, the decoration of all products is flexible and can meet the customer's requirements for decoration style to a large extent.

#### Luxury double-wing expansion house

20-foot double-wing expansion house

Color-coated coil appearance double-wing expansion house