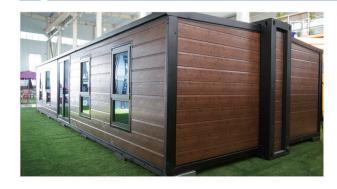

-|---------|
| L5900*W4800*H2480mm | L5460*W4640*H2240mm | L5900*W700*H2480mm | A 40HQ Container can hold 6 sets | 27.5    |

#### 700mm 40-foot double-wing expansion box



| Expand the size      | Internal dimensions  | Folding dimensions  | Loading capacity                 | Size/m² |
|----------------------|----------------------|---------------------|----------------------------------|---------|
| L11800*W4800*H2450mm | L11540*W4720*H2200mm | L11800*W700*H2450mm | A 40HQ Container can hold 2 sets | 57      |

# Interior display•Living room display







# Interior display•Bedroom display







## Appearance Display

#### 700mm 20-foot double-wing expansion box







700mm 20-foot double-wing expansion box color-coated coil appearance







700mm 40-foot double-wing expansion box







# Packaged Box House JIAQIANG PRODUCT TYPE



Box-type houses are the products with the largest export volume of our company, because this product can be infinitely connected horizontally and vertically, and the interior area can be made into various sizes by reducing wall panels to meet the requirements of various usage scenarios. The overall structure is extruded using high-strength steel profiles and then welded by oxygen dioxide to form a solid main structure, which can effectively withstand 12-magnitude winds and 10-magnitude earthquakes. The only disadvantage is th-at on-site construction is difficult and requires professional training. Usually after customer places the order, can arrange construction personnel to our company to train installation skills, or our company arrange