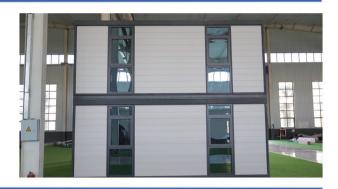

|

# Opening Method



# Transport Display







## Product Model

L5900\*W6420\*H2450mm

#### 20-foot flat top double-wing expansion box



L5900\*W2250\*H2450mm

A 40HQ Container can hold 2 sets

38

#### 40-foot flat top double-wing expansion box

L5740\*W6260\*H2250mm



| Expand the size      | Internal dimensions  | Folding dimensions   | Loading capacity                 | Size/m² |
|----------------------|----------------------|----------------------|----------------------------------|---------|
| L11800*W6420*H2450mm | L11650*W6260*H2210mm | L11800*W2250*H2450mm | A 40HQ Container can hold 1 sets | 76      |

# Interior Display•Living Room Display







# Interior Display•Bedroom Display







# Appearance Display

### Double-storey flat roof expansion house







#### Luxury double-storey flat roof expansion house







#### Flat roof double-wing expansion house







# 700 double-wing expansion box JIAQIANG PRODUCT TYPE



This product is a 700 expansion box. This product is mainly to save transportation space and reduce transportation costs. The open state of this product can increase the usable area by 6.9 times. The disadvantage is that the bathroom cannot be integrated inside. If the customer needs to install the bathroom, it can only be achieved through secondary construction at the site of use.

### Product Introduction



| Structure material           | Galvanized cold-rolled steel (SGH340) fully galvanized square tube frame |
|------------------------------|--------------------------------------------------------------------------|
|