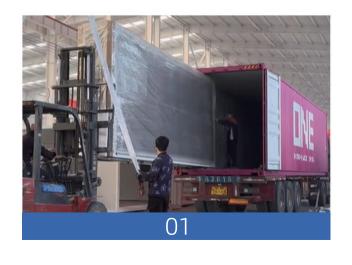

|
| Fire rating                  | Flame retardant class B1                                                 |
| Ground load                  | 1.5KN/m²                                                                 |
| Roof load                    | 1.5KN/m²                                                                 |
| Wind load                    | 0.6KN/m <sup>2</sup>                                                     |
| Insulation factor            | >R3.5                                                                    |
| Structure life               | 20years                                                                  |
|                              |                                                                          |

# Opening Method



# Transport Display







# Product Model

## 700mm 20-foot double-wing expansion box



| Expand the size     | Internal dimensions | Folding dimensions | Loading capacity                 | Size/m² |
|---------------------|---------------------|--------------------|----------------------------------|---------|
| L5900*W4800*H2480mm | L5460*W4640*H2240mm | L5900*W700*H2480mm | A 40HQ Container can hold 6 sets | 27.5    |

#### 700mm 40-foot double-wing expansion box



| Expand the size      | Internal dimensions  | Folding dimensions  | Loading capacity                 | Size/m² |
|----------------------|----------------------|---------------------|----------------------------------|---------|
| L11800*W4800*H2450mm | L11540*W4720*H2200mm | L11800*W700*H2450mm | A 40HQ Container can hold 2 sets | 57      |