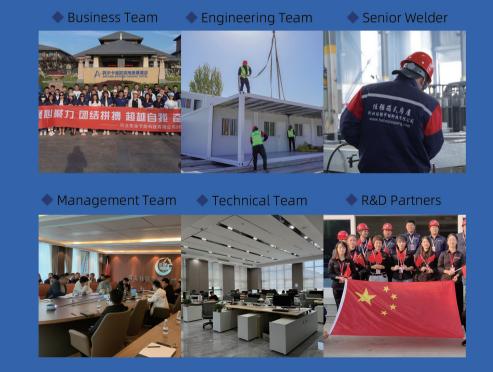

#### ំពាំ Excellent elite team

Our team consists of senior designers, professional engineers and experienced construction workers. Whether in house design or house installation, we always treat every customer with the attitude of "details, service, and punctuality". In thehouse design stage, senior designers will have a deep understanding of the customer's needs, and on the basis of the practicality of the house, they will add the customer's innovative requirements for the appearance of the house; in thehouse installation stage, the construction workers will customize the safest and most solid installation plan according to the terrain of the customer's location. We are committed to meeting the requirements of each customer and creating a unique living place for customers.