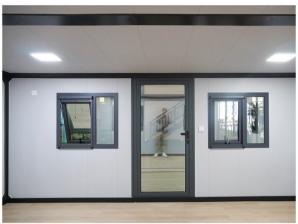

uble-wing expansion box



| Expand the size     | Internal dimensions | Folding dimensions | Loading capacity                 | Size/m² |
|---------------------|---------------------|--------------------|----------------------------------|---------|
| L5900*W4800*H2480mm | L5460*W4640*H2240mm | L5900*W700*H2480mm | A 40HQ Container can hold 6 sets | 27.5    |

#### 700mm 40-foot double-wing expansion box



| Expand the size      | Internal dimensions  | Folding dimensions  | Loading capacity                 | Size/m² |
|----------------------|----------------------|---------------------|----------------------------------|---------|
| L11800*W4800*H2450mm | L11540*W4720*H2200mm | L11800*W700*H2450mm | A 40HQ Container can hold 2 sets | 57      |

# Interior display•Living room display







# Interior display•Bedroom display







## Appearance Display

#### 700mm 20-foot double-wing expansion box







700mm 20-foot double-wing expansion box color-coated coil appearance







700mm 40-foot double-wing expansion box







# Packaged Box House JIAQIANG PRODUCT TYPE



Box-type houses are the products with the largest export volume of our company, because this product can be infinitely connected horizontally and vertically, and the interior area can be made into various sizes by reducing wall panels to meet the requirements of various usage scenarios. The overall structure is extruded using high-strength steel profiles and then welded by oxygen dioxide to form a solid main structure, which can effectively withstand 12-magnitude winds and 10-magnitude earthquakes. The on