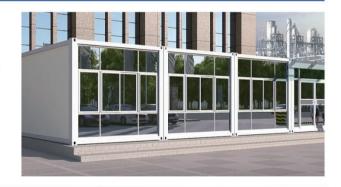

# Packaged Box House JIAQIANG PRODUCT TYPE

Box-type houses are the products with the largest export volume of our company, because this product can be infinitely connected horizontally and vertically, and the interior area can be made into various sizes by reducing wall panels to meet the requirements of various usage scenarios. The overall structure is extruded using high-strength steel profiles and then welded by oxygen dioxide to form a solid main structure, which can effectively withstand 12-magnitude winds and 10-magnitude earthquakes. The only disadvantage is th-at on-site construction is difficult and requires professional training. Usually after customer places the order, can arrange construction personnel to our company to train installation skills, or our company arrange professionals to go to the site to assist in the construction.

# Project Presentation