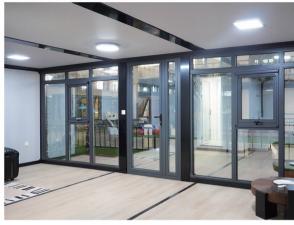

|
| Structure life               | 20years                                                                  |

# Opening Method



# Transport Display







## Product Model

L5900\*W6420\*H2450mm

#### 20-foot flat top double-wing expansion box



L5900\*W2250\*H2450mm

A 40HQ Container can hold 2 sets

38

#### 40-foot flat top double-wing expansion box

L5740\*W6260\*H2250mm



| Expand the size      | Internal dimensions  | Folding dimensions   | Loading capacity                 | Size/m² |
|----------------------|----------------------|----------------------|----------------------------------|---------|
| L11800*W6420*H2450mm | L11650*W6260*H2210mm | L11800*W2250*H2450mm | A 40HQ Container can hold 1 sets | 76      |

# Interior Display•Living Room Display







# Interior Display•Bedroom Display







# Appearance Display

### Double-storey flat roof expansion house







#### Luxury double-storey flat roof expansion house







#### Flat roof double-wing expansion house







# 700 double-wing expansion box JIAQIANG PRODUCT TYPE



This product is a 700 expansion box. This product is mainly to save transportation space and reduce transportation costs. The open state of this product can increase the usable area by 6.9 times. The disadvantage is that the bathroom cannot be integrated inside. If the customer needs to install the bathroom, it can only be achieved through secondary construction at the site of use.

### Product Introduction



| Structure material           | Galvanized cold-rolled steel (SGH340) fully galvanized square tube f