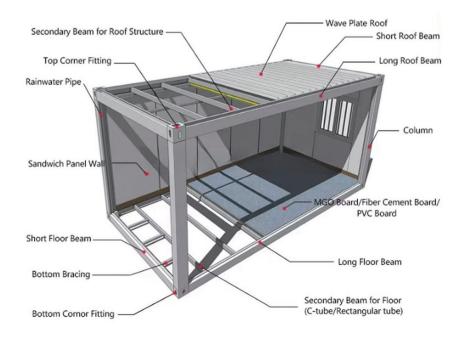

ing plan

Box size:5800mmx2460mmx2460mm

Packing method: flat packing

Loading quantity:12sets per 40-foot high container

# **Opening Method**



# Project Presentation

#### Mongolian Herder's Houses







Russian Workers' Dormitory







Democratic Republic of The Congo Franco phone Games







# 7 K Quick-assembly Box JIAQIANG PRODUCT TYPE



K quick-assembly box is a kind of quickly assembled house that adopts bolt-fastened structure. Sine all components are in a loose state, it is more cost-effective in terms of transportation cost and can greatly save transportation space. It is also a common building product in temporary housing on construction sites. The disadvantage is that the integration is not high and on-site construction requires a lot of labor.

## Product Introduction



| Box size(L*W*H mm)      | 6000*3000*2896                                                            |
|-------------------------|---------------------------------------------------------------------------|
| Internal size(L*W*H mm) | 5765*2790*2610                                                            |
| Structure material      | Galvanized cold-rolled steel                                              |
| Wall                    | 50mm color steel rock wool sandwich panel                                 |
| Roofing                 | 0.4mm Galvanized aluminum color steel plate                               |
| Rainproof structure     | 75mm wide gutter drainage system, stamped four-corner drainage structure. |
| Fire rating             | Flame retardant class A